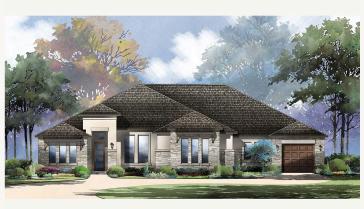

# **VERMENTINO**: 90-4055**SF.1**





Elevation A



Elevation B



Elevation C Elevation F











4,078 sq ft 4 Bedrooms 4.5 Bathrooms 1 Story 3 Car Garage



## **VERMENTINO**: 90-4055**SF.1**

#### FLOOR PLAN\_A







## **VERMENTINO**: 90-4055**SF.1**





## **VERMENTINO**: 90-4055**SF.1**







## **VERMENTINO**: 90-4055**SF.1**





## **VERMENTINO**: 90-4055**SF.1**



Optional Bedroom #5 / Bath #5 ilo Bonus Room

Optional Dining Room ilo Breakfast



Optional 16' Ceiling at Great Room w/ 12' Ceiling at Kichen / Breakfast



# **VERMENTINO**: 90-4055**SF.1**



Optional Extended Covered Patio w/ Optional Outdoor Kitchen



Optional Extended Covered Patio w/ Optional Fireplace