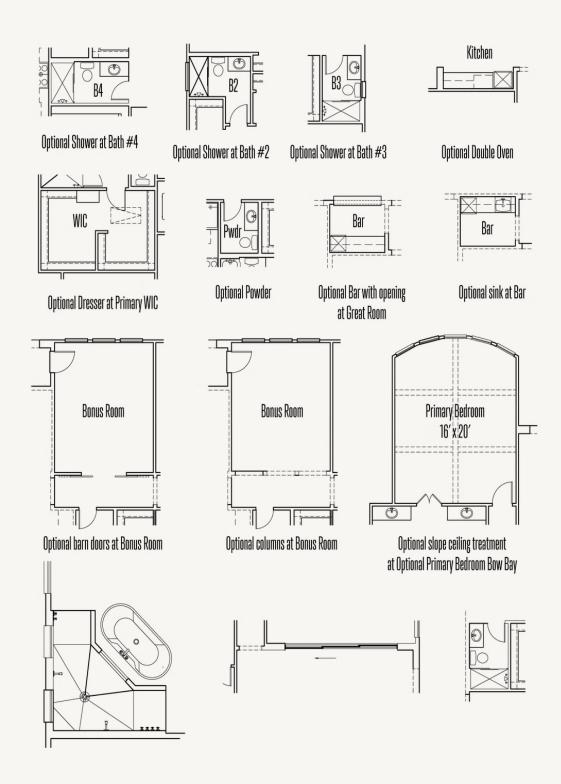

# **VERMENTINO**: 90-4055**SF.1**





Elevation A



Elevation B



Elevation C Elevation F











4,078 sq ft 4 Bedrooms 4.5 Bathrooms 1 Story 3 Car Garage



## **VERMENTINO**: 90-4055**SF.1**

#### FLOOR PLAN\_A







## **VERMENTINO**: 90-4055**SF.1**





## **VERMENTINO**: 90-4055**SF.1**







## **VERMENTINO**: 90-4055**SF.1**





## **VERMENTINO**: 90-4055**SF.1**



Optional Bedroom #5 / Bath #5 ilo Bonus Room

Optional Dining Room ilo Breakfast



Optional 16' Ceiling at Great Room w/ 12' Ceiling at Kichen / Breakfast



# **VERMENTINO**: 90-4055**SF.1**



Optional Extended Covered Patio w/ Optional Outdoor Kitchen



Optional Extended Covered Patio w/ Optional Fireplace