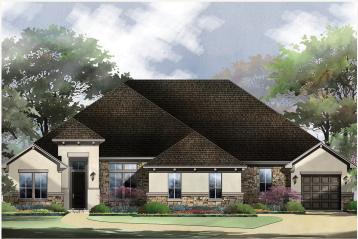

# **VERMENTINO**: 90-4055**SF.1**





Elevation A



Elevation B



Elevation C Elevation F











4,078 sq ft 4 Bedrooms 4.5 Bathrooms 1 Story 3 Car Garage



## **VERMENTINO**: 90-4055**SF.1**

#### FLOOR PLAN\_A







## **VERMENTINO**: 90-4055**SF.1**





## **VERMENTINO**: 90-4055**SF.1**







## **VERMENTINO**: 90-4055**SF.1**





## **VERMENTINO**: 90-4055**SF.1**



Optional Bedroom #5 / Bath #5 ilo Bonus Room

Optional Dining Room ilo Breakfast



Optional 16' Ceiling at Great Room w/ 12' Ceiling at Kichen / Breakfast



# **VERMENTINO**: 90-4055**SF.1**



Optional Extended Covered Patio w/ Optional Outdoor Kitchen



Optional Extended Covered Patio w/ Optional Fireplace