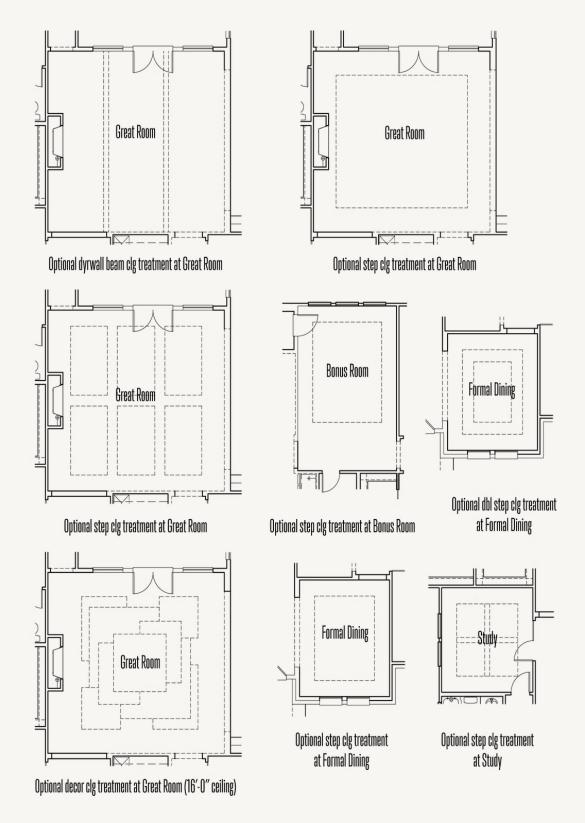

## **VERMENTINO**: 90-4055**SF.1**

Optional Bedroom #5 / Bath #5 ilo Bonus Room

Optional Dining Room ilo Breakfast

Optional 16' Ceiling at Great Room w/ 12' Ceiling at Kichen / Breakfast