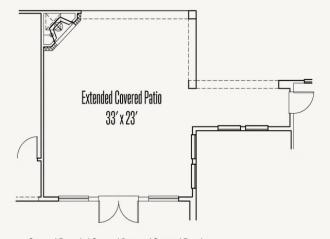

# **VERMENTINO**: 90-4055**SF.1**

Optional Extended Covered Patio w/ Optional Outdoor Kitchen

Optional Extended Covered Patio w/ Optional Fireplace