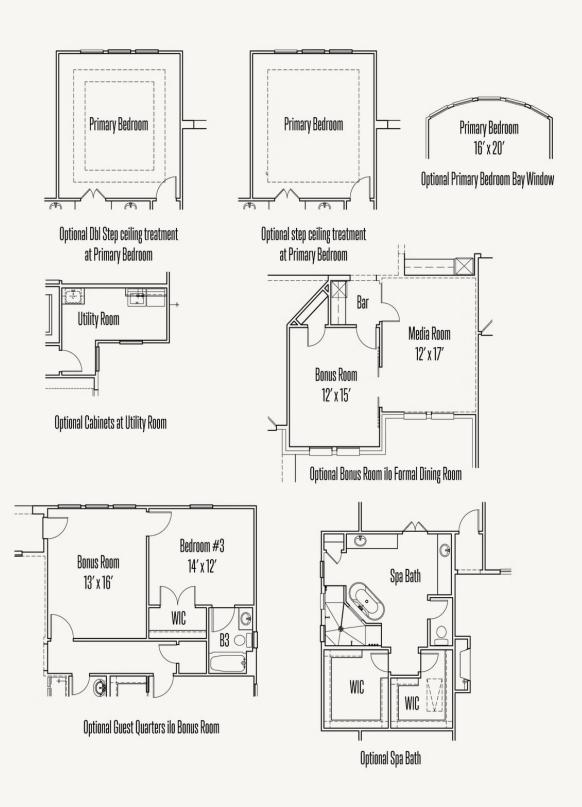

## **VERMENTINO**: 90-4055**SF.1**

Optional Bedroom #5 / Bath #5 ilo Bonus Room

Optional Dining Room ilo Breakfast

Optional 16' Ceiling at Great Room w/ 12' Ceiling at Kichen / Breakfast

# **VERMENTINO**: 90-4055**SF.1**

Optional Extended Covered Patio w/ Optional Outdoor Kitchen

Optional Extended Covered Patio w/ Optional Fireplace