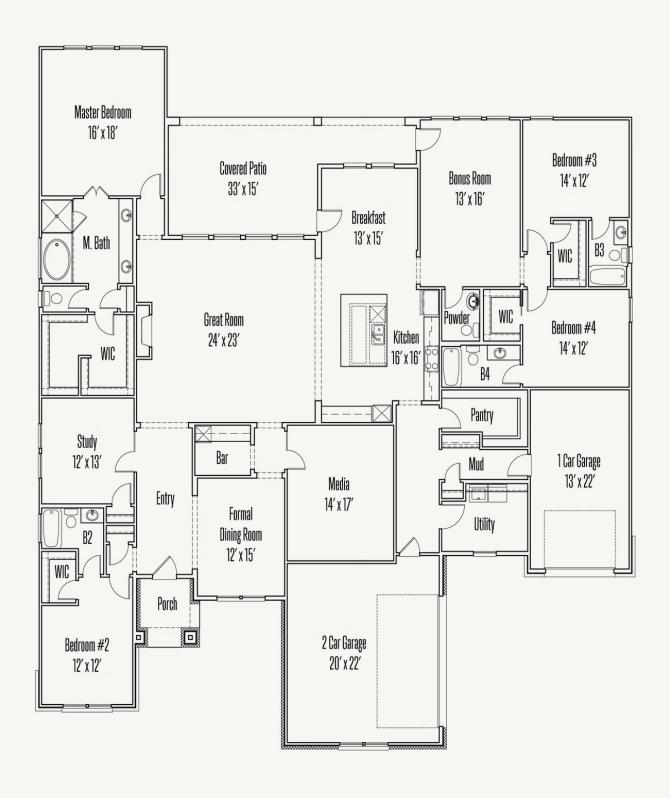

# **VERMENTINO**: 90-4055**SF.1**

Elevation A

Elevation B

Elevation C Elevation F

4,078 sq ft 4 Bedrooms 4.5 Bathrooms 1 Story 3 Car Garage

#### FLOOR PLAN\_A