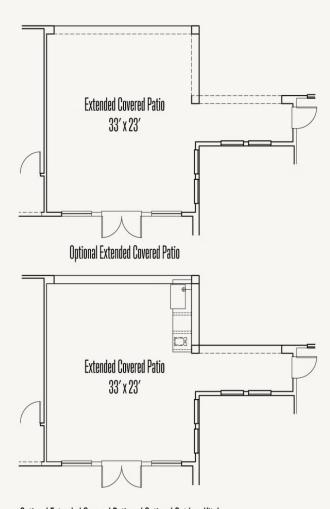

# **VERMENTINO**: 90-4055**SF.1**

Optional Extended Covered Patio w/ Optional Outdoor Kitchen

Optional Extended Covered Patio w/ Optional Fireplace