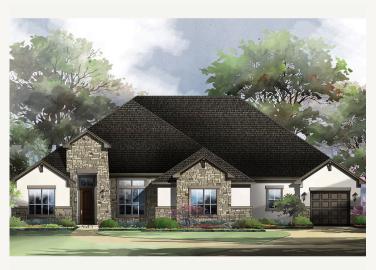

# **VERMENTINO**: 90-4055**SF.1**





Elevation A



Elevation B



Elevation C Elevation F











4,078 sq ft 4 Bedrooms 4.5 Bathrooms 1 Story 3 Car Garage



## **VERMENTINO**: 90-4055**SF.1**

#### FLOOR PLAN\_A







## **VERMENTINO**: 90-4055**SF.1**





## **VERMENTINO**: 90-4055**SF.1**







## **VERMENTINO**: 90-4055**SF.1**





## **VERMENTINO**: 90-4055**SF.1**



Optional Bedroom #5 / Bath #5 ilo Bonus Room

Optional Dining Room ilo Breakfast



Optional 16' Ceiling at Great Room w/ 12' Ceiling at Kichen / Breakfast



# **VERMENTINO**: 90-4055**SF.1**



Optional Extended Covered Patio w/ Optional Outdoor Kitchen



Optional Extended Covered Patio w/ Optional Fireplace