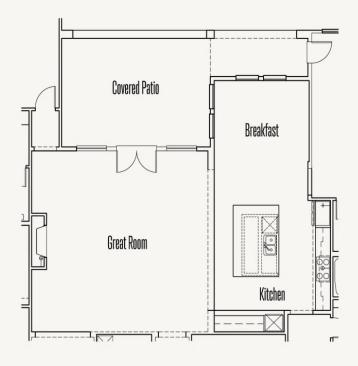

# **VERMENTINO**: 90-4055**SF.1**





Elevation A



Elevation B



Elevation C Elevation F











4,078 sq ft 4 Bedrooms 4.5 Bathrooms 1 Story 3 Car Garage



## **VERMENTINO**: 90-4055**SF.1**

#### FLOOR PLAN\_A







## **VERMENTINO**: 90-4055**SF.1**





## **VERMENTINO**: 90-4055**SF.1**







## **VERMENTINO**: 90-4055**SF.1**





## **VERMENTINO**: 90-4055**SF.1**



Optional Bedroom #5 / Bath #5 ilo Bonus Room

Optional Dining Room ilo Breakfast



Optional 16' Ceiling at Great Room w/ 12' Ceiling at Kichen / Breakfast



# **VERMENTINO**: 90-4055**SF.1**



Optional Extended Covered Patio w/ Optional Outdoor Kitchen



Optional Extended Covered Patio w/ Optional Fireplace