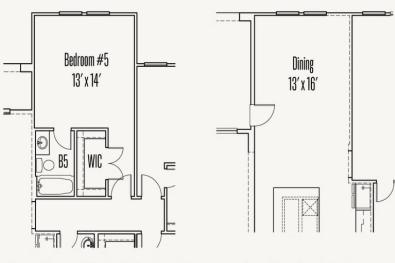

## **VERMENTINO**: 90-4055**SF.1**

Optional Bedroom #5 / Bath #5 ilo Bonus Room

Optional Dining Room ilo Breakfast

Optional 16' Ceiling at Great Room w/ 12' Ceiling at Kichen / Breakfast