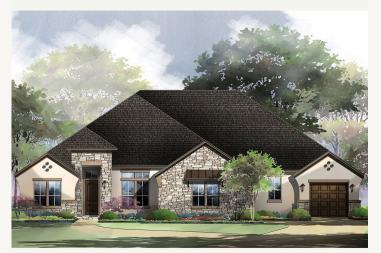

# **VERMENTINO**: 90-4055**SF.1**

Elevation A

Elevation B

Elevation C Elevation F

4,078 sq ft 4 Bedrooms 4.5 Bathrooms 1 Story 3 Car Garage