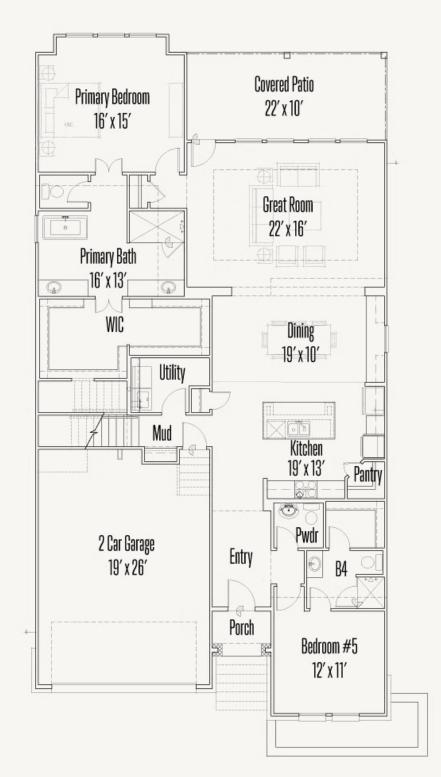

## KINDER RANCH : 50'S 28406 ALLSWELL LANE LEWIS : 50-3083F.1

**FIRST FLOOR** 

Prices, plans, specifications, square footage and availability subject to change without notice or prior obligation. Dimensions, Lot size and square footage are approximate and may vary upon elevations and/or options selected. Elevation materials may vary per subdivision requirement. Please see your Sales Counselor for more information.