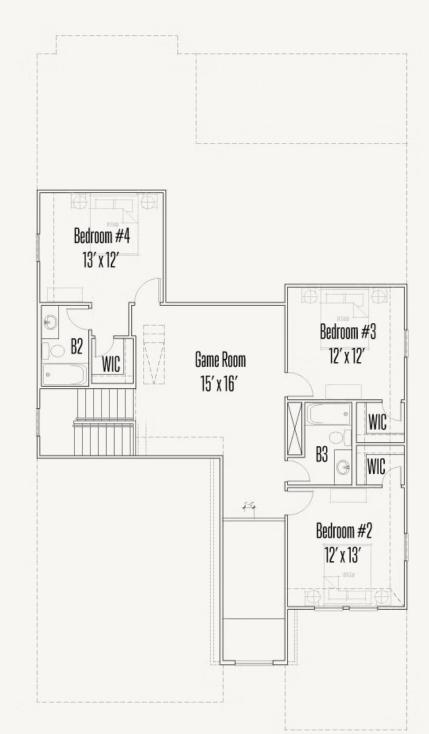

square footage and availability subject to change without notice or prior obligation. Dimensions, Lot size and square footage are approximate and may vary upon elevations and/or options selected. Elevation materials may vary per subdivision requirement. Please see your Sales Counselor for more information.



## KINDER RANCH : 50'S 28406 ALLSWELL LANE LEWIS : 50-3083F.1

**FIRST FLOOR** 



Prices, plans, specifications, square footage and availability subject to change without notice or prior obligation. Dimensions, Lot size and square footage are approximate and may vary upon elevations and/or options selected. Elevation materials may vary per subdivision requirement. Please see your Sales Counselor for more information.



## KINDER RANCH : 50'S 28406 ALLSWELL LANE

LEWIS : 50-3083F.1



SECOND FLOOR