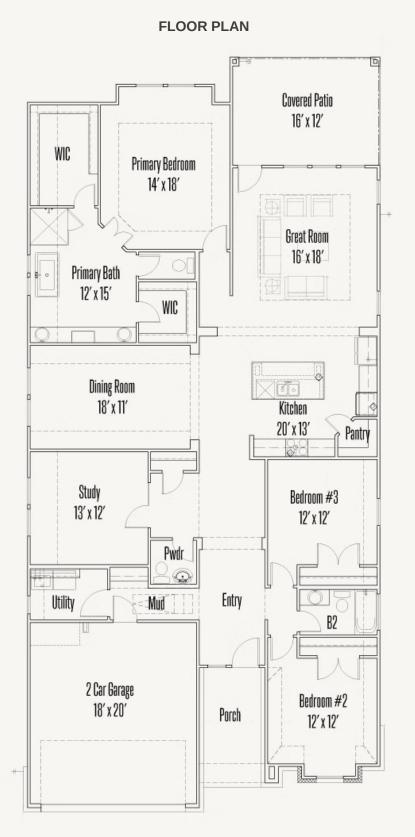

KINDER RANCH : 50'S 28411 COHASET WAY COOPER : 50-2377F.1

Prices, plans, specifications, square footage and availability subject to change without notice or prior obligation. Dimensions, Lot size and square footage are approximate and may vary upon elevations and/or options selected. Elevation materials may vary per subdivision requirement. Please see your Sales Counselor for more information.