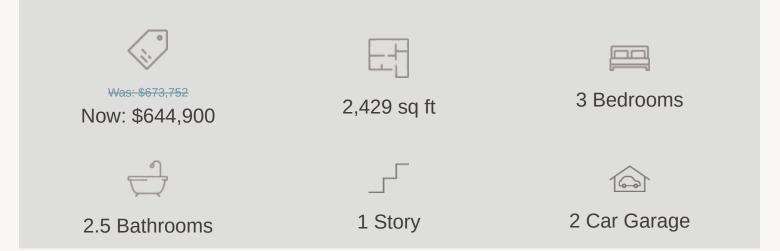

KINDER RANCH : 50'S 28411 COHASET WAY COOPER : 50-2377F.1

Prices, plans, specifications, square footage and availability subject to change without notice or prior obligation. Dimensions, Lot size and square footage are approximate and may vary upon elevations and/or options selected. Elevation materials may vary per subdivision requirement. Please see your Sales Counselor for more information.