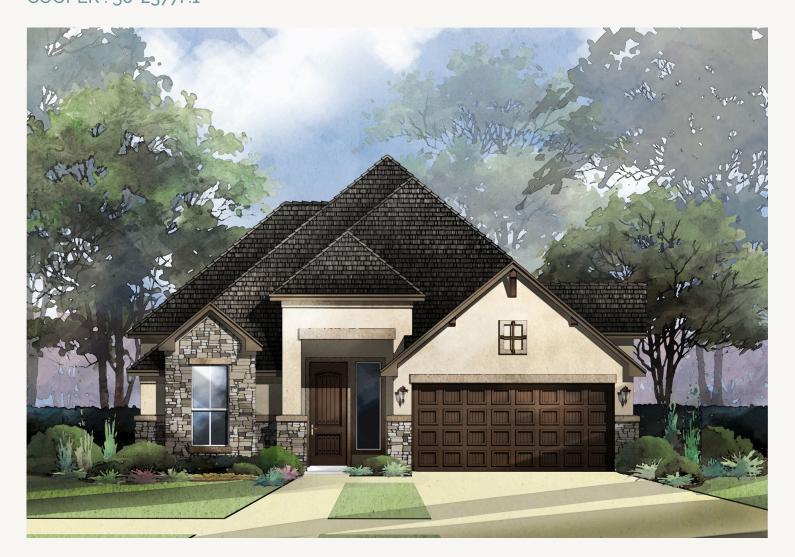

KINDER RANCH : 50'S 28411 COHASET WAY COOPER : 50-2377F.1

Prices, plans, specifications, square footage and availability subject to change without notice or prior obligation. Dimensions, Lot size and square footage are approximate and may vary upon elevations and/or options selected. Elevation materials may vary per subdivision requirement. Please see your Sales Counselor for more information.