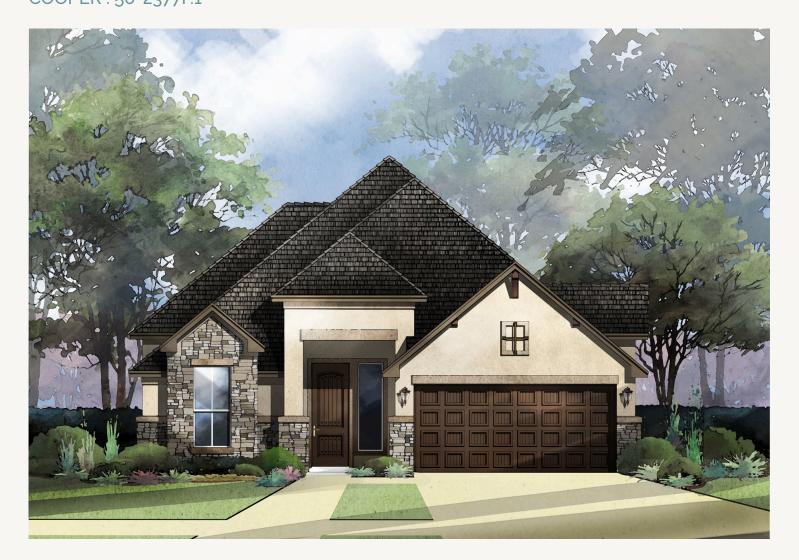

KINDER RANCH : 50'S 28428 COHASET WAY COOPER : 50-2377F.1

Prices, plans, specifications, square footage and availability subject to change without notice or prior obligation. Dimensions, Lot size and square footage are approximate and may vary upon elevations and/or options selected. Elevation materials may vary per subdivision requirement. Please see your Sales Counselor for more information.

## KINDER RANCH : 50'S 28428 COHASET WAY COOPER : 50-2377F.1

Prices, plans, specifications, square footage and availability subject to change without notice or prior obligation. Dimensions, Lot size and square footage are approximate and may vary upon elevations and/or options selected. Elevation materials may vary per subdivision requirement. Please see your Sales Counselor for more information.