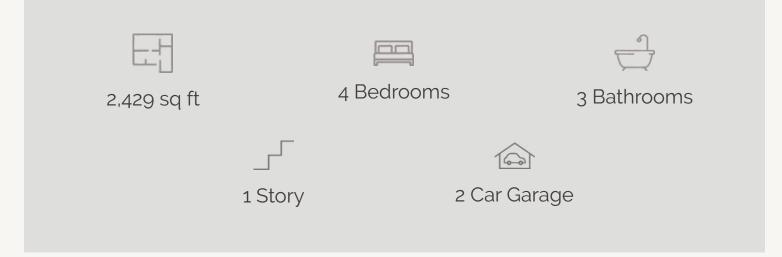

KINDER RANCH : 50'S 28428 COHASET WAY COOPER : 50-2377F.1

Prices, plans, specifications, square footage and availability subject to change without notice or prior obligation. Dimensions, Lot size and square footage are approximate and may vary upon elevations and/or options selected. Elevation materials may vary per subdivision requirement. Please see your Sales Counselor for more information.

## KINDER RANCH : 50'S 28428 COHASET WAY COOPER : 50-2377F.1

Prices, plans, specifications, square footage and availability subject to change without notice or prior obligation. Dimensions, Lot size and square footage are approximate and may vary upon elevations and/or options selected. Elevation materials may vary per subdivision requirement. Please see your Sales Counselor for more information.