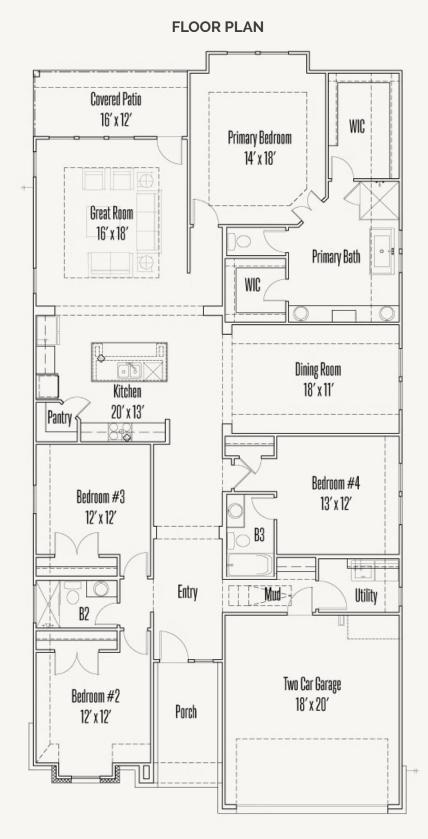

KINDER RANCH : 50'S 28428 COHASET WAY COOPER : 50-2377F.1

Prices, plans, specifications, square footage and availability subject to change without notice or prior obligation. Dimensions, Lot size and square footage are approximate and may vary upon elevations and/or options selected. Elevation materials may vary per subdivision requirement. Please see your Sales Counselor for more information.

## KINDER RANCH : 50'S 28428 COHASET WAY COOPER : 50-2377F.1

Prices, plans, specifications, square footage and availability subject to change without notice or prior obligation. Dimensions, Lot size and square footage are approximate and may vary upon elevations and/or options selected. Elevation materials may vary per subdivision requirement. Please see your Sales Counselor for more information.