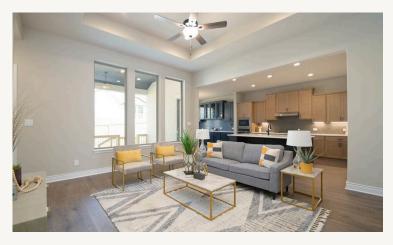

## KINDER RANCH : 50'S 28466 COHASET WAY ADAMS : 50-2127F.1

2,162 sq ft3 Bedrooms2 Bathrooms1 Story2 Car Garage

Prices, plans, specifications, square footage and availability subject to change without notice or proelevations and/or options selected. Elevation materials may vary per subdivision requirement. Please see your Sales Counselor for more information.