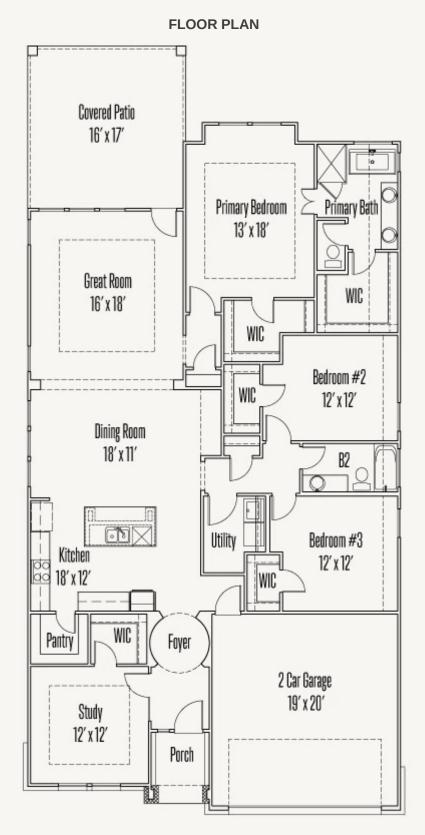

## KINDER RANCH : 50'S 28466 COHASET WAY ADAMS : 50-2127F.1

2,162 sq ft3 Bedrooms2 Bathrooms1 Story2 Car Garage

Prices, plans, specifications, square footage and availability subject to change without notice or proelevations and/or options selected. Elevation materials may vary per subdivision requirement. Please see your Sales Counselor for more information.