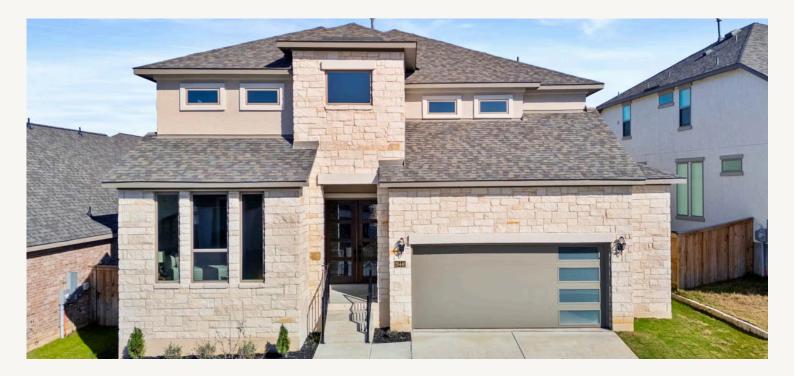

## KINDER RANCH : 50'S 28466 COHASET WAY ADAMS : 50-2127F.1

2,162 sq ft3 Bedrooms2 Bathrooms1 Story2 Car Garage

Prices, plans, specifications, square footage and availability subject to change without notice or proelevations and/or options selected. Elevation materials may vary per subdivision requirement. Please see your Sales Counselor for more information.