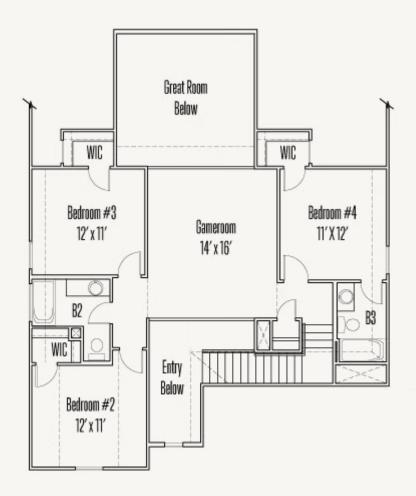

d availability subject to change without notice or prior obligation. Dimensions, Lot size and square footage are approximate and may vary upon elevations and/or options selected. Elevation materials may vary per subdivision requirement. Please see your Sales Counselor for more information.





## KINDER RANCH : 50'S 28505 ALLSWELL LANE DUVALL : 50-2751F.1

**FIRST FLOOR** 



Prices, plans, specifications, square footage and availability subject to change without notice or prior obligation. Dimensions, Lot size and square footage are approximate and may vary upon elevations and/or options selected. Elevation materials may vary per subdivision requirement. Please see your Sales Counselor for more information.



## KINDER RANCH : 50'S 28505 ALLSWELL LANE DUVALL : 50-2751F.1

SECOND FLOOR