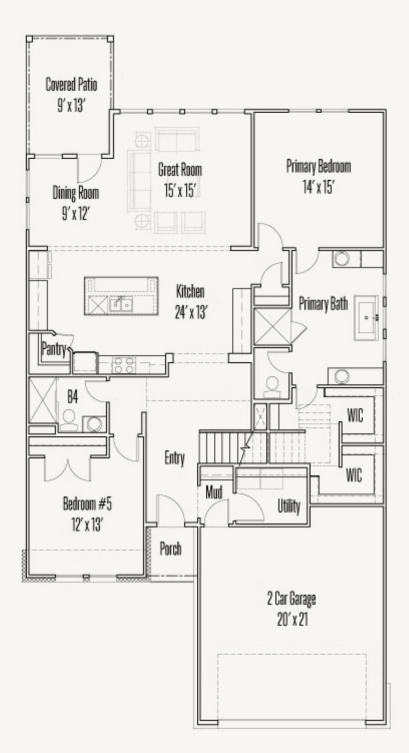

## KINDER RANCH : 50'S 28505 ALLSWELL LANE DUVALL : 50-2751F.1

**FIRST FLOOR** 

Prices, plans, specifications, square footage and availability subject to change without notice or prior obligation. Dimensions, Lot size and square footage are approximate and may vary upon elevations and/or options selected. Elevation materials may vary per subdivision requirement. Please see your Sales Counselor for more information.