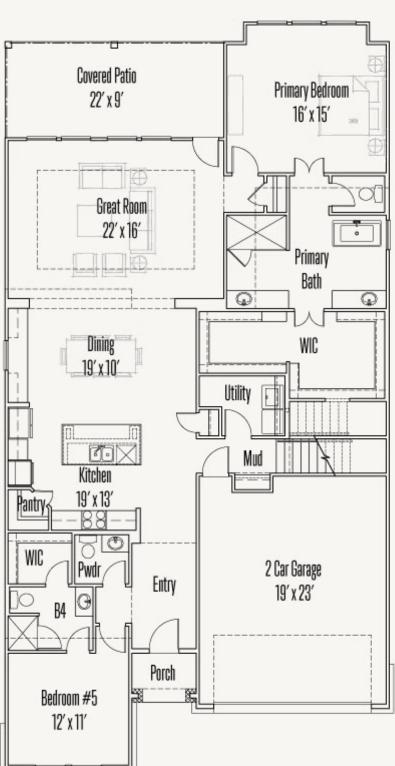

## KINDER RANCH : 50'S 28509 ALLSWELL LANE LEWIS : 50-3083F.1







3,103 sq ft



5 Bedrooms



- 4.5 Bathrooms
- 2 Stories

2 Car Garage

Prices, plans, specifications, square footage and availability subject to change without notice or prior obligation. Dimensions, Lot size and square footage are approximate and may vary upon elevations and/or options selected. Elevation materials may vary per subdivision requirement. Please see your Sales Counselor for more information.



## KINDER RANCH : 50'S 28509 ALLSWELL LANE LEWIS : 50-3083F.1



**FIRST FLOOR** 



## KINDER RANCH : 50'S 28509 ALLSWELL LANE LEWIS : 50-3083F.1



SECOND FLOOR