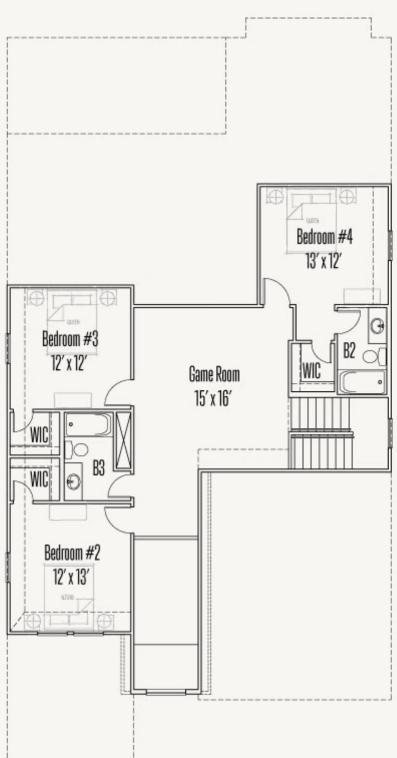

## KINDER RANCH : 50'S 28509 ALLSWELL LANE LEWIS : 50-3083F.1







3,103 sq ft



5 Bedrooms



- 4.5 Bathrooms
- 2 Stories

2 Car Garage

Prices, plans, specifications, square footage and availability subject to change without notice or prior obligation. Dimensions, Lot size and square footage are approximate and may vary upon elevations and/or options selected. Elevation materials may vary per subdivision requirement. Please see your Sales Counselor for more information.



## KINDER RANCH : 50'S 28509 ALLSWELL LANE LEWIS : 50-3083F.1



**FIRST FLOOR** 



## KINDER RANCH : 50'S 28509 ALLSWELL LANE LEWIS : 50-3083F.1



SECOND FLOOR