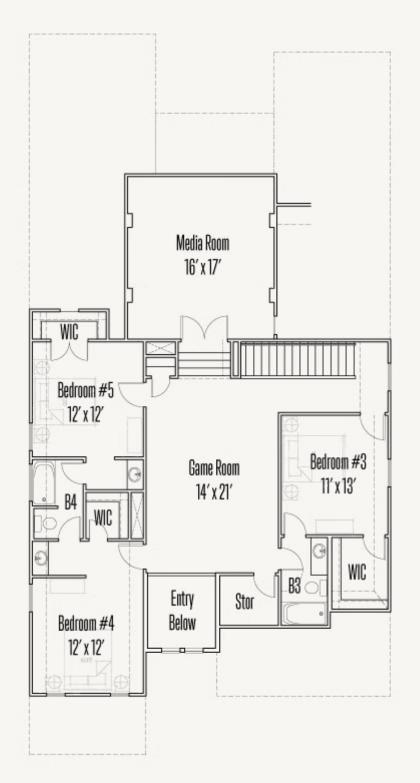

ity subject to change without notice or prior obligation. Dimensions, Lot size and square footage are approximate and may vary upon elevations and/or options selected. Elevation materials may vary per subdivision requirement. Please see your Sales Counselor for more information.



## KINDER RANCH : 50'S 28513 ALLSWELL LANE GARDINER : 50-3286F.1

### **FIRST FLOOR**



Prices, plans, specifications, square footage and availability subject to change without notice or prior obligation. Dimensions, Lot size and square footage are approximate and may vary upon elevations and/or options selected. Elevation materials may vary per subdivision requirement. Please see your Sales Counselor for more information.





## KINDER RANCH : 50'S 28513 ALLSWELL LANE GARDINER : 50-3286F.1

### SECOND FLOOR