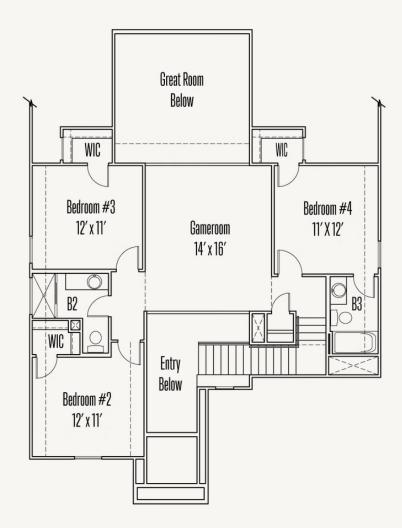

16 ALLSWELL LANE

DUVALL : 50-2751F.1





Prices, plans, specifications, square footage and availability subject to change without notice or proelevations and/or options selected. Elevation materials may vary per subdivision requirement. Please see your Sales Counselor for more information.



## KINDER RANCH : 50'S 28516 ALLSWELL LANE DUVALL : 50-2751F.1

**FIRST FLOOR** 



Prices, plans, specifications, square footage and availability subject to change without notice or prior obligation. Dimensions, Lot size and square footage are approximate and may vary upon elevations and/or options selected. Elevation materials may vary per subdivision requirement. Please see your Sales Counselor for more information.



## KINDER RANCH : 50'S 28516 ALLSWELL LANE DUVALL : 50-2751F.1

SECOND FLOOR