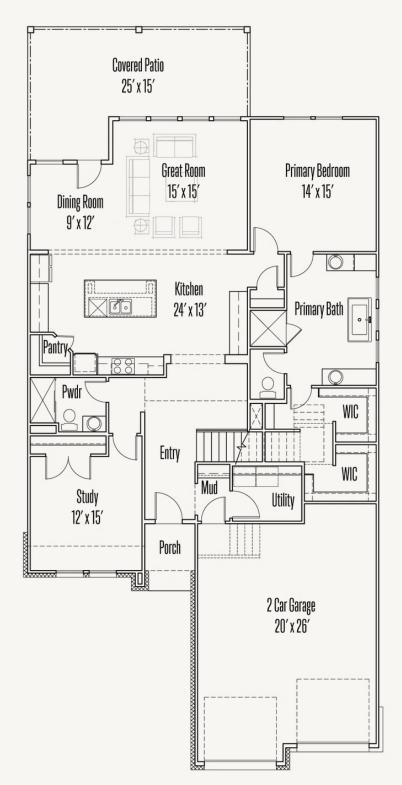

## KINDER RANCH : 50'S 28516 ALLSWELL LANE DUVALL : 50-2751F.1

**FIRST FLOOR** 

Prices, plans, specifications, square footage and availability subject to change without notice or prior obligation. Dimensions, Lot size and square footage are approximate and may vary upon elevations and/or options selected. Elevation materials may vary per subdivision requirement. Please see your Sales Counselor for more information.