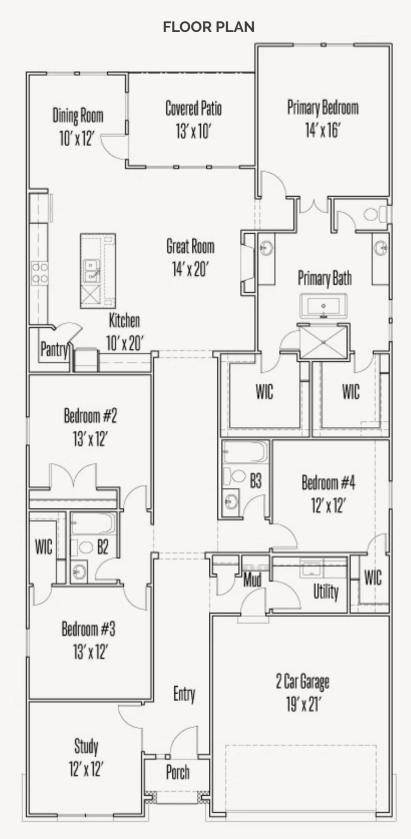

## KINDER RANCH : 50'S 28532 ALLSWELL LANE EMILY : 50-2554F.1

Prices, plans, specifications, square footage and availability subject to change without notice or prior obligation. Dimensions, Lot size and square footage are approximate and may vary upon elevations and/or options selected. Elevation materials may vary per subdivision requirement. Please see your Sales Counselor for more information.