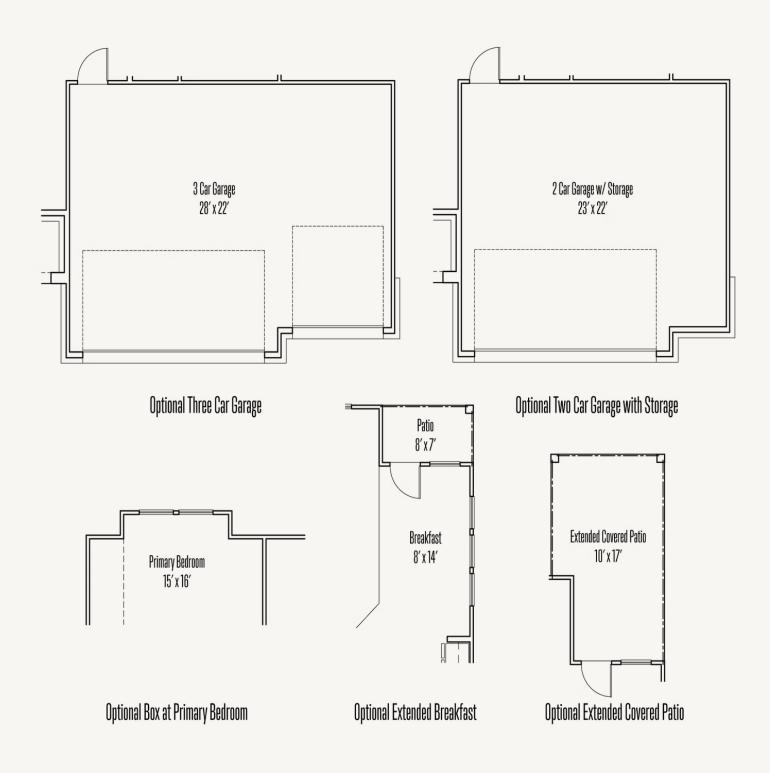

OPTIONS\_1

**OPTIONS\_2** 

Optional Jack & Jill Bath with Optional Powder Room

Optional Spa Master Bath

**OPTIONS\_3** 