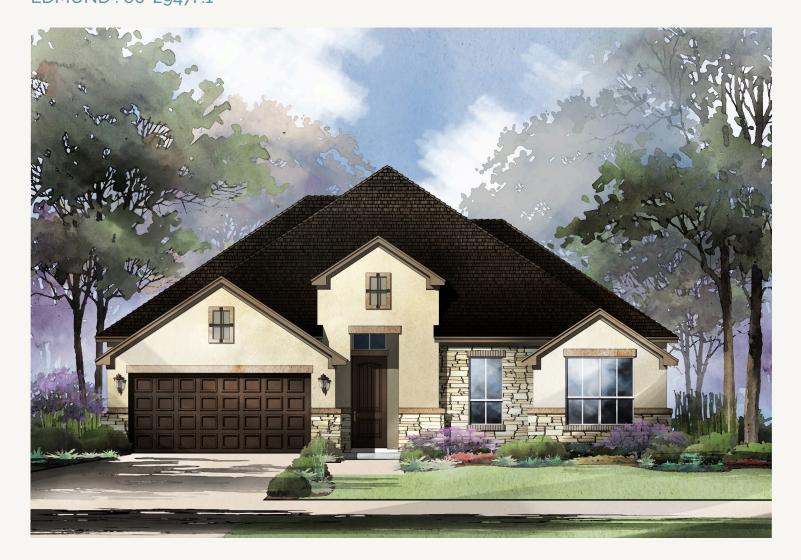

KINDER RANCH : 70'S 1510 SPECIE CREEK EDMUND : 60-2947F.1

Prices, plans, specifications, square footage and availability subject to change without notice or prior obligation. Dimensions, Lot size and square footage are approximate and may vary upon elevations and/or options selected. Elevation materials may vary per subdivision requirement. Please see your Sales Counselor for more information.