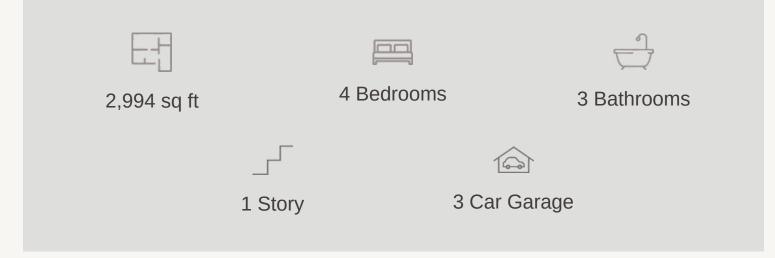

KINDER RANCH : 70'S 1510 SPECIE CREEK EDMUND : 60-2947F.1

Prices, plans, specifications, square footage and availability subject to change without notice or prior obligation. Dimensions, Lot size and square footage are approximate and may vary upon elevations and/or options selected. Elevation materials may vary per subdivision requirement. Please see your Sales Counselor for more information.