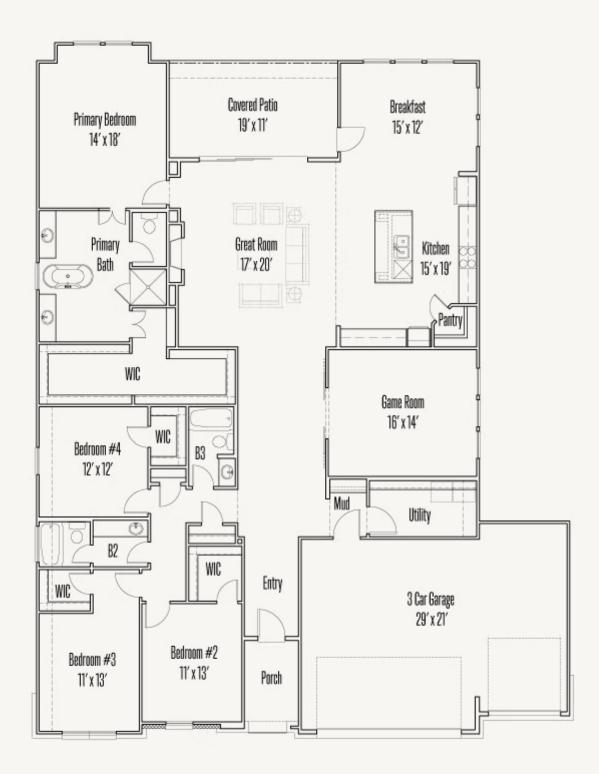

## KINDER RANCH : 70'S 1510 SPECIE CREEK EDMUND : 60-2947F.1

**FLOOR PLAN** 

Prices, plans, specifications, square footage and availability subject to change without notice or prior obligation. Dimensions, Lot size and square footage are approximate and may vary upon elevations and/or options selected. Elevation materials may vary per subdivision requirement. Please see your Sales Counselor for more information.