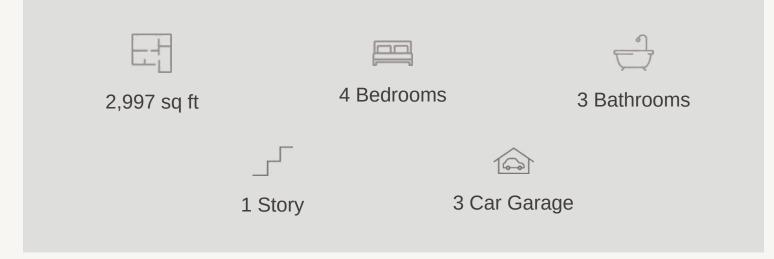

KINDER RANCH : 70'S 1603 KINDER RUN EDMUND : 60-2947F.1

Prices, plans, specifications, square footage and availability subject to change without notice or prior obligation. Dimensions, Lot size and square footage are approximate and may vary upon elevations and/or options selected. Elevation materials may vary per subdivision requirement. Please see your Sales Counselor for more information.