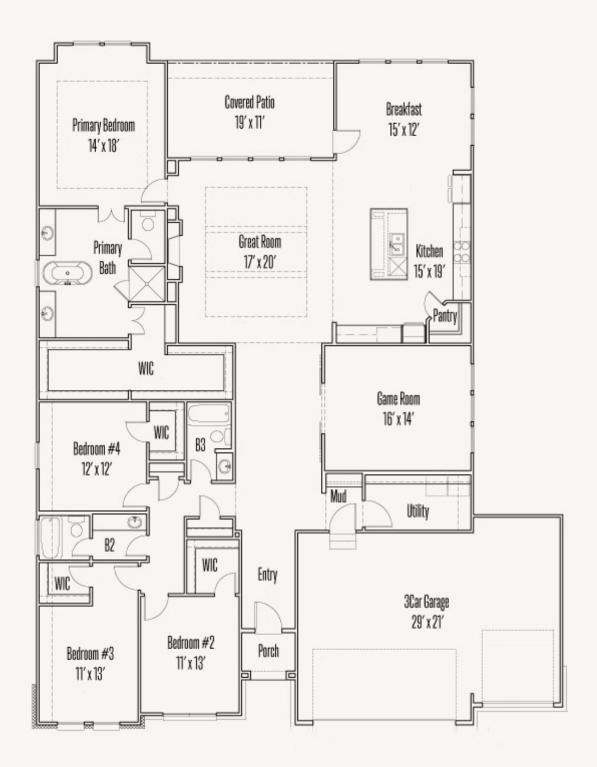

## KINDER RANCH : 70'S 1603 KINDER RUN EDMUND : 60-2947F.1

**FLOOR PLAN** 

Prices, plans, specifications, square footage and availability subject to change without notice or prior obligation. Dimensions, Lot size and square footage are approximate and may vary upon elevations and/or options selected. Elevation materials may vary per subdivision requirement. Please see your Sales Counselor for more information.