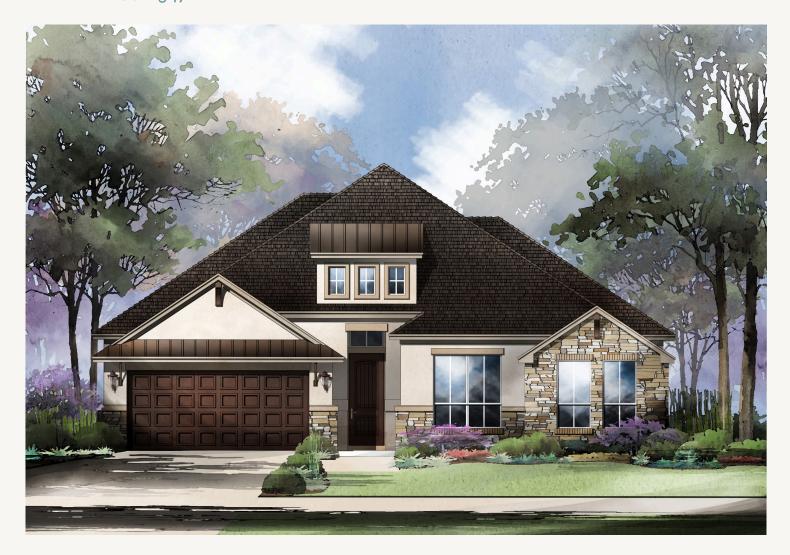

KINDER RANCH : 70'S 1603 KINDER RUN EDMUND : 60-2947F.1

Prices, plans, specifications, square footage and availability subject to change without notice or prior obligation. Dimensions, Lot size and square footage are approximate and may vary upon elevations and/or options selected. Elevation materials may vary per subdivision requirement. Please see your Sales Counselor for more information.