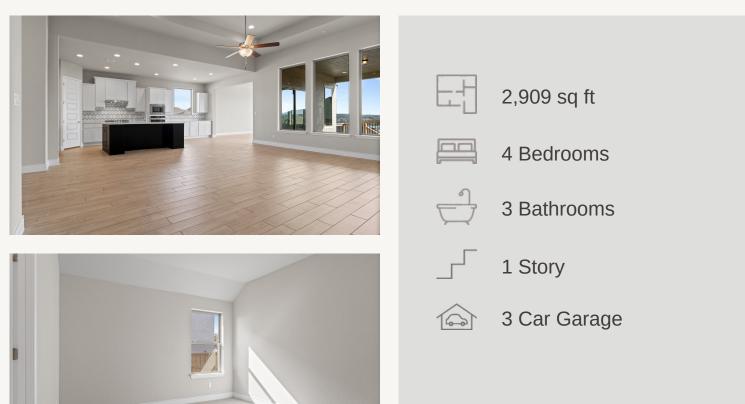

## KINDER RANCH : 70'S 1630 KINDER RUN FRANKLIN : 60-2875F.1

Master Bedroom Game Room **Covered** Patio WIC 15' x 18' 14' x 18' 14' x 19' Master Bath Breakfast 12' x 9' WIC Great Room Bedroom 2 18' x 24' 13' x 12' Kitchen WIC 12′x 15 Pantry Hall Utility Bedroom 3 **Dining Room** 13' x 12' 12' x 14' WIC Foyer Mud **B**3 3 Car Garage Porch 29' x 21' Bedroom 4 10' x 12'