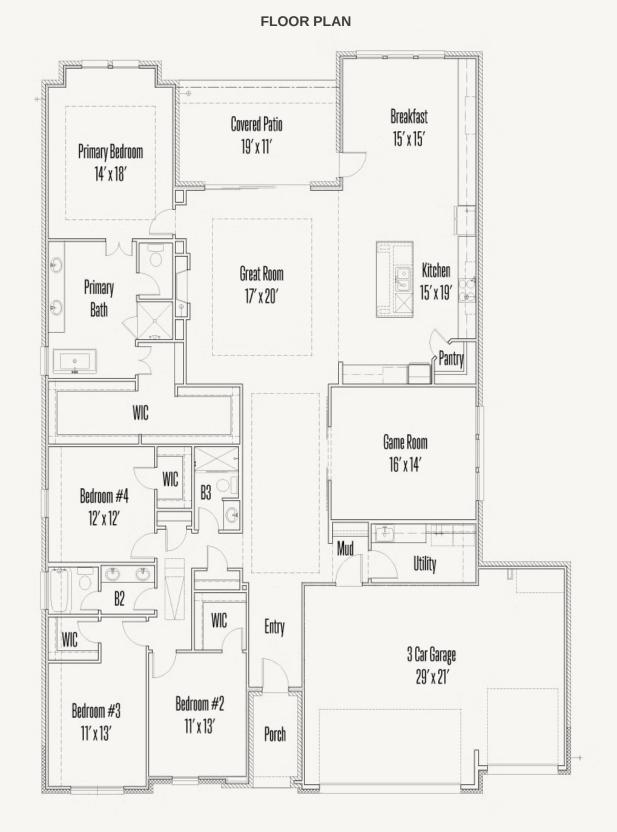

KINDER RANCH : 70'S 1718 YARDZEN LANE EDMUND : 60-2947F.1

Prices, plans, specifications, square footage and availability subject to change without notice or prior obligation. Dimensions, Lot size and square footage are approximate and may vary upon elevations and/or options selected. Elevation materials may vary per subdivision requirement. Please see your Sales Counselor for more information.

## KINDER RANCH : 70'S 1718 YARDZEN LANE EDMUND : 60-2947F.1

Prices, plans, specifications, square footage and availability subject to change without notice or prior obligation. Dimensions, Lot size and square footage are approximate and may vary upon elevations and/or options selected. Elevation materials may vary per subdivision requirement. Please see your Sales Counselor for more information.