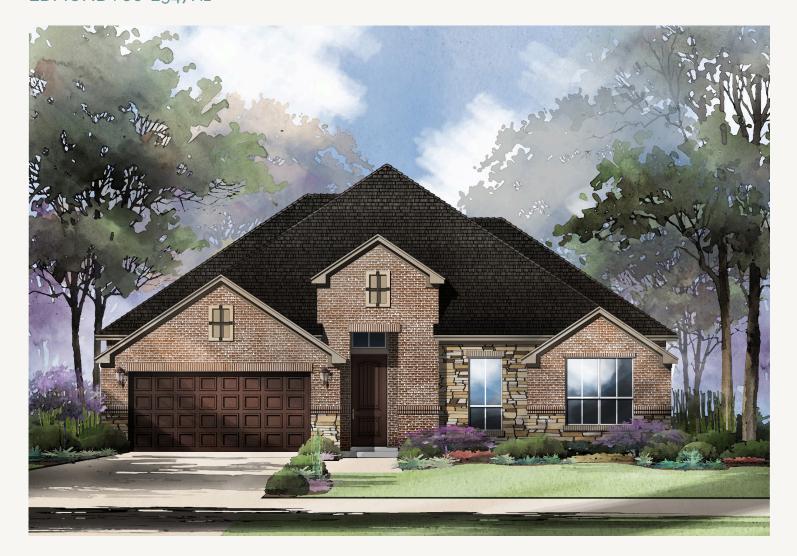

KINDER RANCH : 70'S 1718 YARDZEN LANE EDMUND : 60-2947F.1

Prices, plans, specifications, square footage and availability subject to change without notice or prior obligation. Dimensions, Lot size and square footage are approximate and may vary upon elevations and/or options selected. Elevation materials may vary per subdivision requirement. Please see your Sales Counselor for more information.

## KINDER RANCH : 70'S 1718 YARDZEN LANE EDMUND : 60-2947F.1

Prices, plans, specifications, square footage and availability subject to change without notice or prior obligation. Dimensions, Lot size and square footage are approximate and may vary upon elevations and/or options selected. Elevation materials may vary per subdivision requirement. Please see your Sales Counselor for more information.