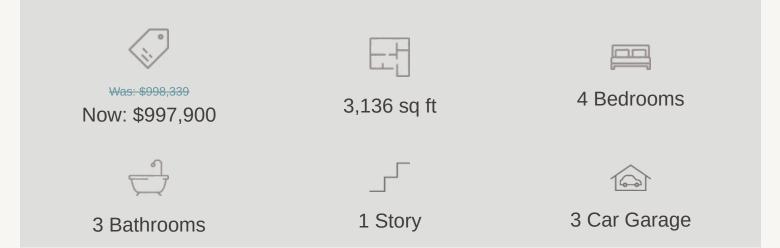

KINDER RANCH : 70'S 1718 YARDZEN LANE EDMUND : 60-2947F.1

Prices, plans, specifications, square footage and availability subject to change without notice or prior obligation. Dimensions, Lot size and square footage are approximate and may vary upon elevations and/or options selected. Elevation materials may vary per subdivision requirement. Please see your Sales Counselor for more information.

## KINDER RANCH : 70'S 1718 YARDZEN LANE EDMUND : 60-2947F.1

Prices, plans, specifications, square footage and availability subject to change without notice or prior obligation. Dimensions, Lot size and square footage are approximate and may vary upon elevations and/or options selected. Elevation materials may vary per subdivision requirement. Please see your Sales Counselor for more information.