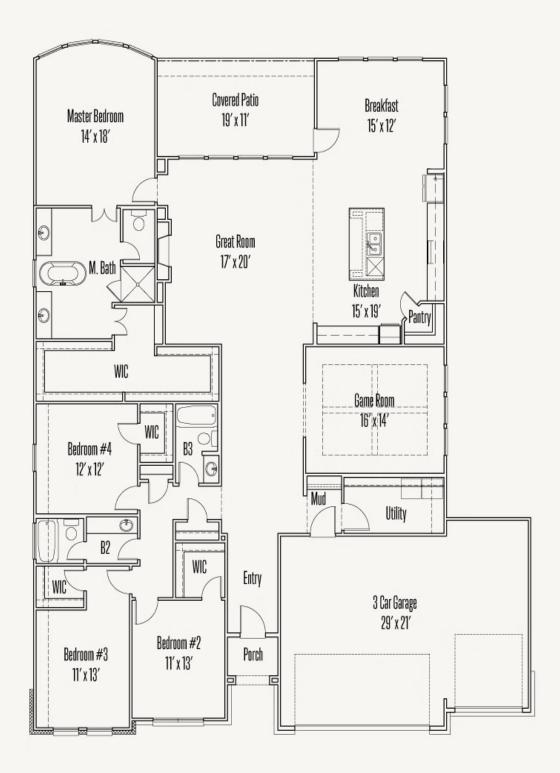

## KINDER RANCH : 70'S 1729 KINDER RUN EDMUND : 60-2947F.1

**FLOOR PLAN** 

Prices, plans, specifications, square footage and availability subject to change without notice or prior obligation. Dimensions, Lot size and square footage are approximate and may vary upon elevations and/or options selected. Elevation materials may vary per subdivision requirement. Please see your Sales Counselor for more information.