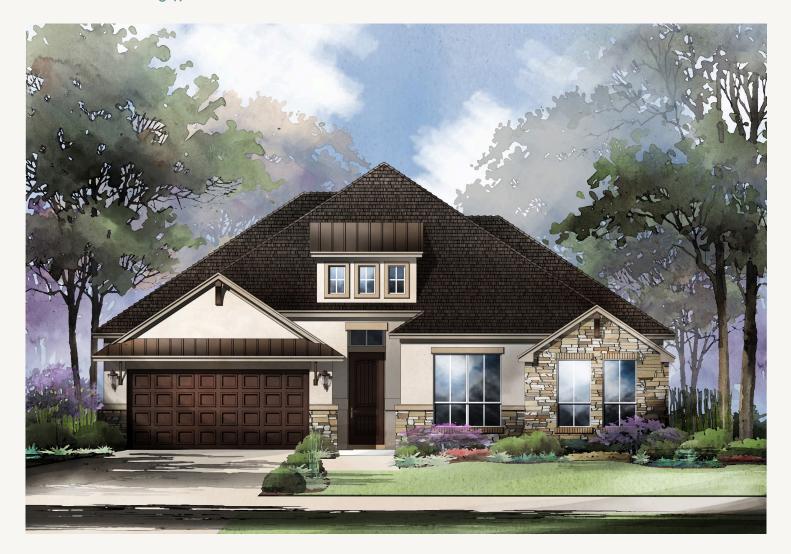

KINDER RANCH : 70'S 1729 KINDER RUN EDMUND : 60-2947F.1

Prices, plans, specifications, square footage and availability subject to change without notice or prior obligation. Dimensions, Lot size and square footage are approximate and may vary upon elevations and/or options selected. Elevation materials may vary per subdivision requirement. Please see your Sales Counselor for more information.