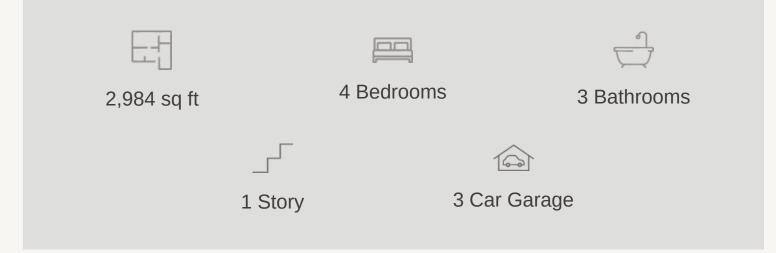

KINDER RANCH : 70'S 1729 KINDER RUN EDMUND : 60-2947F.1

Prices, plans, specifications, square footage and availability subject to change without notice or prior obligation. Dimensions, Lot size and square footage are approximate and may vary upon elevations and/or options selected. Elevation materials may vary per subdivision requirement. Please see your Sales Counselor for more information.