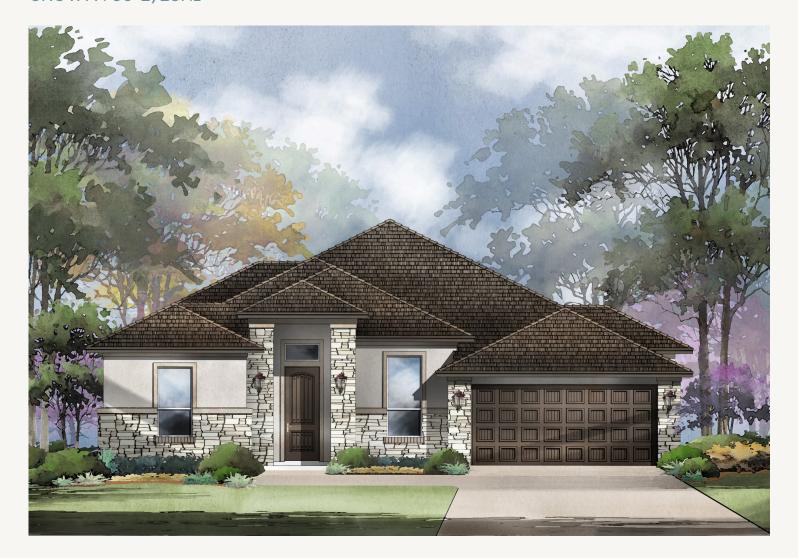

KINDER RANCH : 70'S 28503 SEPPENFIELD CROWN : 60-2728F.1

Prices, plans, specifications, square footage and availability subject to change without notice or prior obligation. Dimensions, Lot size and square footage are approximate and may vary upon elevations and/or options selected. Elevation materials may vary per subdivision requirement. Please see your Sales Counselor for more information.