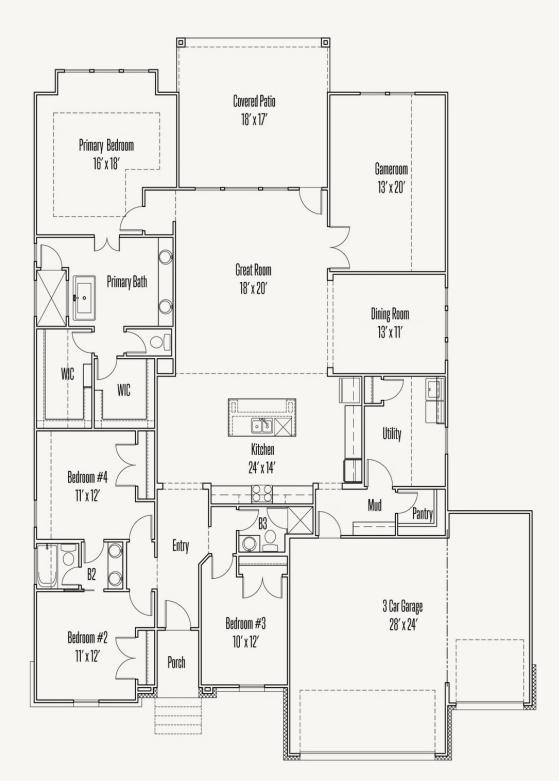

## KINDER RANCH : 70'S 28503 SEPPENFIELD CROWN : 60-2728F.1

**FLOOR PLAN** 

Prices, plans, specifications, square footage and availability subject to change without notice or prior obligation. Dimensions, Lot size and square footage are approximate and may vary upon elevations and/or options selected. Elevation materials may vary per subdivision requirement. Please see your Sales Counselor for more information.