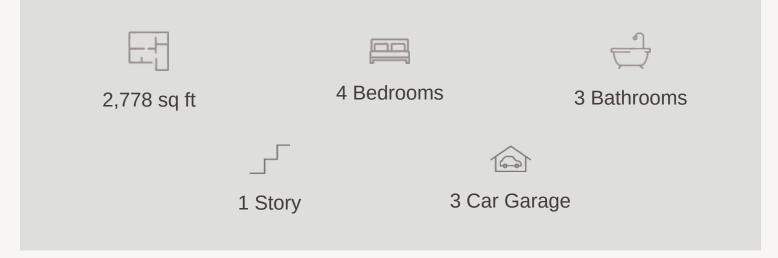

KINDER RANCH : 70'S 28503 SEPPENFIELD CROWN : 60-2728F.1

Prices, plans, specifications, square footage and availability subject to change without notice or prior obligation. Dimensions, Lot size and square footage are approximate and may vary upon elevations and/or options selected. Elevation materials may vary per subdivision requirement. Please see your Sales Counselor for more information.