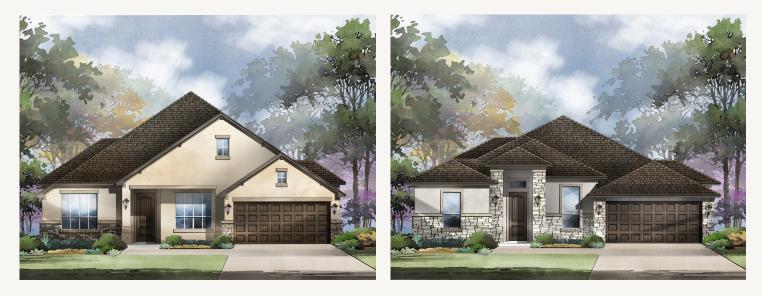

## KINDER RANCH : 70'S CROWN : 60-2728F.1

Elevation A

Elevation B

Elevation C

Prices, plans, specifications, square footage and availability subject to change without notice or prior obligation. Dimensions, Lot size and square footage are approximate and may vary upon elevations and/or options selected. Elevation materials may vary per subdivision requirement. Please see your Sales Counselor for more information.