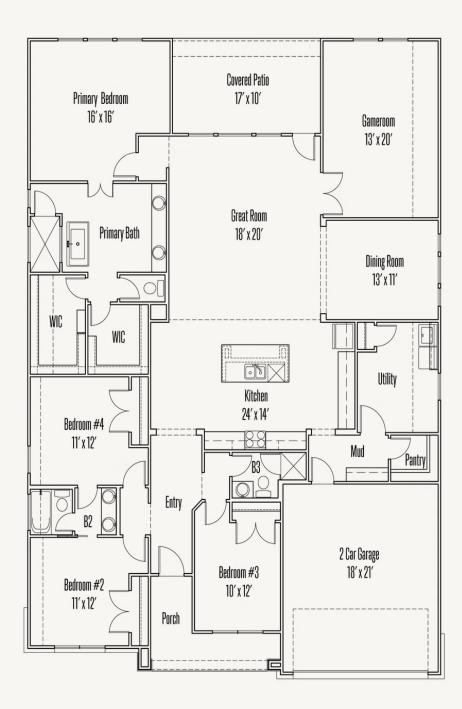

## KINDER RANCH : 70'S CROWN : 60-2728F.1

FLOOR PLAN

Prices, plans, specifications, square footage and availability subject to change without notice or prior obligation. Dimensions, Lot size and square footage are approximate and may vary upon elevations and/or options selected. Elevation materials may vary per subdivision requirement. Please see your Sales Counselor for more information.