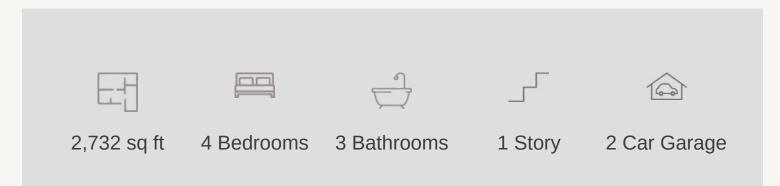

## KINDER RANCH : 70'S CROWN : 60-2728F.1

FLOOR PLAN

Prices, plans, specifications, square footage and availability subject to change without notice or prior obligation. Dimensions, Lot size and square footage are approximate and may vary upon elevations and/or options selected. Elevation materials may vary per subdivision requirement. Please see your Sales Counselor for more information.