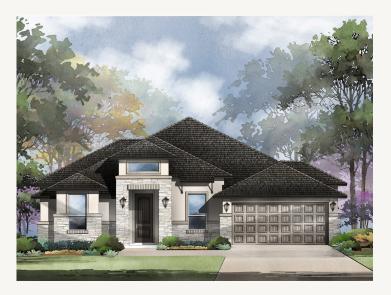

## KINDER RANCH : 70'S CROWN : 60-2728F.1

Elevation A

Elevation B

Elevation C

Prices, plans, specifications, square footage and availability subject to change without notice or prior obligation. Dimensions, Lot size and square footage are approximate and may vary upon elevations and/or options selected. Elevation materials may vary per subdivision requirement. Please see your Sales Counselor for more information.