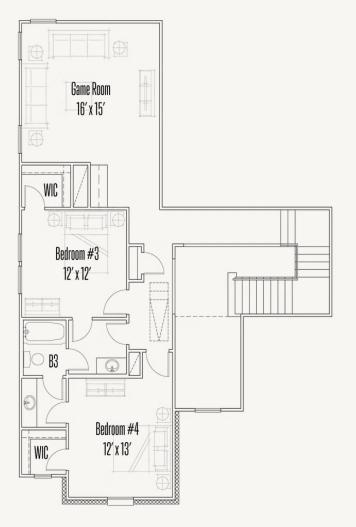

Prices, plans, specifications, square footage and availability subject to change without notice or prior obligation. Dimensions, Lot size and square footage are approximate and may vary upon elevations and/or options selected. Elevation materials may vary per subdivision requirement. Please see your Sales Counselor for more information.





## KINDER RANCH : 70'S KENDALL : 70-3861F.1





Prices, plans, specifications, square footage and availability subject to change without notice or prior obligation. Dimensions, Lot size and square footage are approximate and may vary upon elevations and/or options selected. Elevation materials may vary per subdivision requirement. Please see your Sales Counselor for more information.





## KINDER RANCH : 70'S KENDALL : 70-3861F.1

SECOND FLOOR\_A