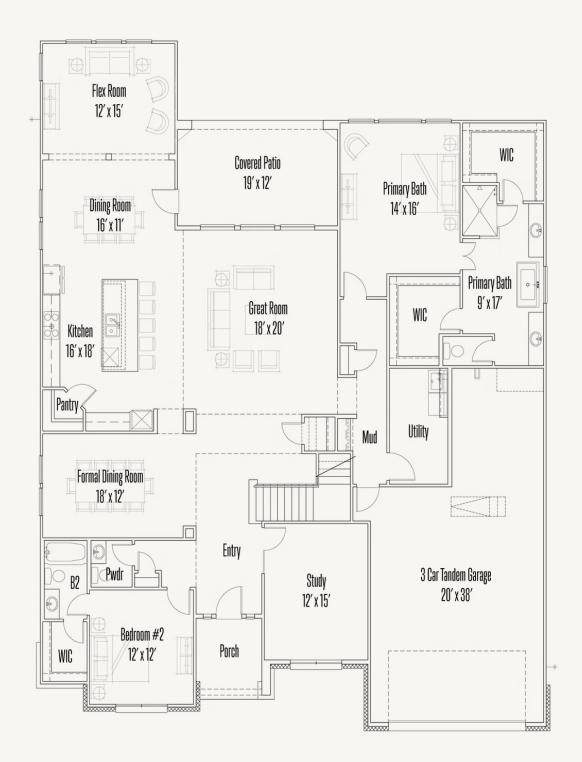

## KINDER RANCH : 70'S KENDALL : 70-3861F.1

Prices, plans, specifications, square footage and availability subject to change without notice or prior obligation. Dimensions, Lot size and square footage are approximate and may vary upon elevations and/or options selected. Elevation materials may vary per subdivision requirement. Please see your Sales Counselor for more information.