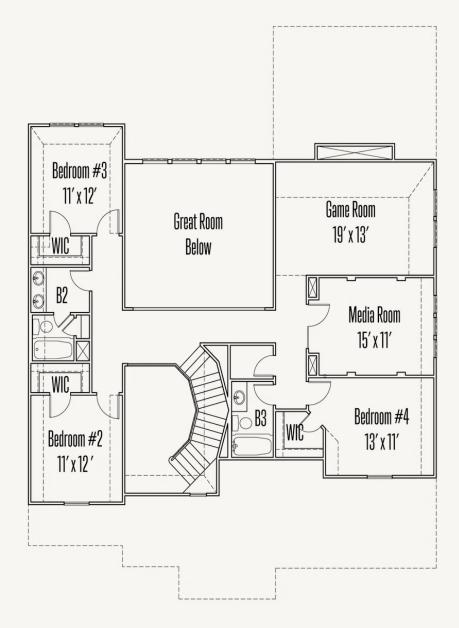

## LAFAYETTE : 60-3428F.1

SECOND FLOOR\_A

Prices, plans, specifications, square footage and availability subject to change without notice or prior obligation. Dimensions, Lot size and square footage are approximate and may vary upon elevations and/or options selected. Elevation materials may vary per subdivision requirement. Please see your Sales Counselor for more information.