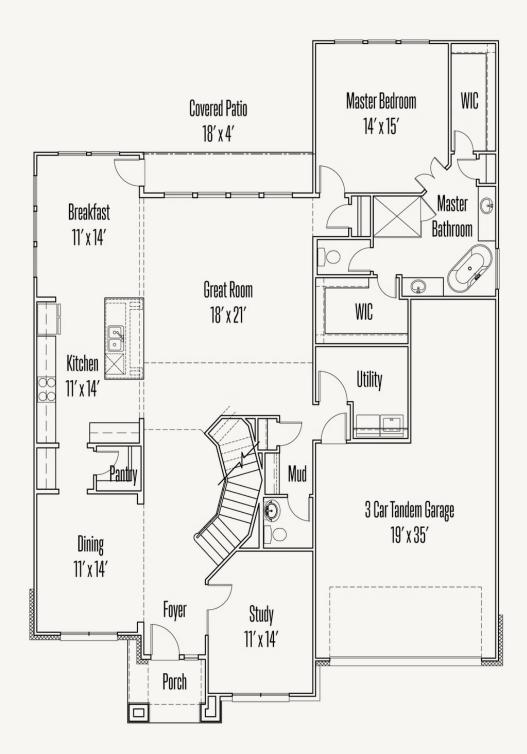

## LAFAYETTE : 60-3428F.1

FIRST FLOOR\_A

Prices, plans, specifications, square footage and availability subject to change without notice or prior obligation. Dimensions, Lot size and square footage are approximate and may vary upon elevations and/or options selected. Elevation materials may vary per subdivision requirement. Please see your Sales Counselor for more information.

## LAFAYETTE : 60-3428F.1

SECOND FLOOR\_A

Prices, plans, specifications, square footage and availability subject to change without notice or prior obligation. Dimensions, Lot size and square footage are approximate and may vary upon elevations and/or options selected. Elevation materials may vary per subdivision requirement. Please see your Sales Counselor for more information.