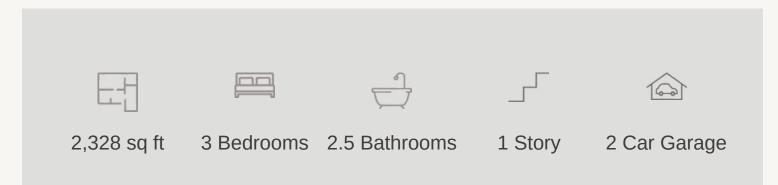

## KINDER RANCH : 70'S MARGARET : 60-2296F.1

FLOOR PLAN\_A

Prices, plans, specifications, square footage and availability subject to change without notice or prior obligation. Dimensions, Lot size and square footage are approximate and may vary upon elevations and/or options selected. Elevation materials may vary per subdivision requirement. Please see your Sales Counselor for more information.