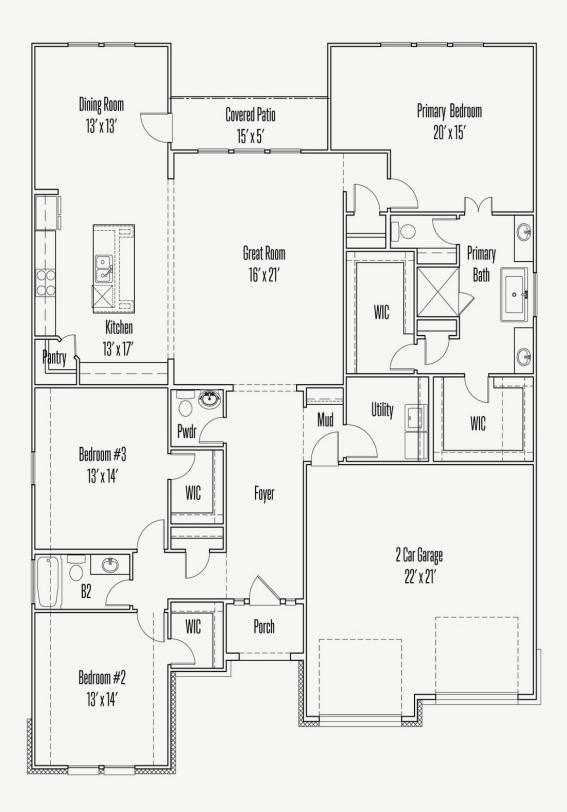

## KINDER RANCH : 70'S MARGARET : 60-2296F.1

FLOOR PLAN\_A

Prices, plans, specifications, square footage and availability subject to change without notice or prior obligation. Dimensions, Lot size and square footage are approximate and may vary upon elevations and/or options selected. Elevation materials may vary per subdivision requirement. Please see your Sales Counselor for more information.