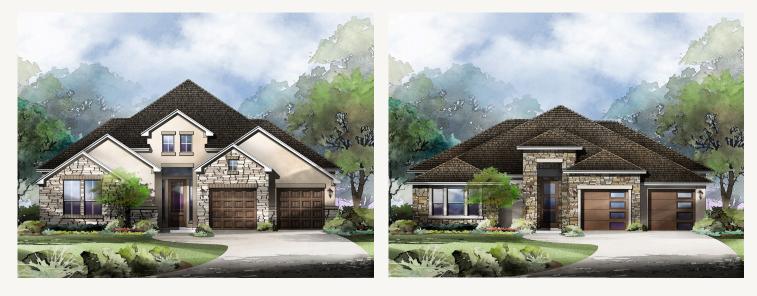

## KINDER RANCH : 70'S MARGARET : 60-2296F.1

Elevation A

Elevation B

Elevation C

Prices, plans, specifications, square footage and availability subject to change without notice or prior obligation. Dimensions, Lot size and square footage are approximate and may vary upon elevations and/or options selected. Elevation materials may vary per subdivision requirement. Please see your Sales Counselor for more information.