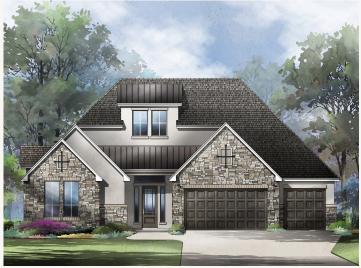

## KINDER RANCH : 70'S PECOS : 70-3288F.1

Elevation\_A

Elevation\_B

Elevation\_C

Elevation\_D

Prices, plans, specifications, square footage and availability subject to change without notice or prior obligation. Dimensions, Lot size and square footage are approximate and may vary upon elevations and/or options selected. Elevation materials may vary per subdivision requirement. Please see your Sales Counselor for more information.