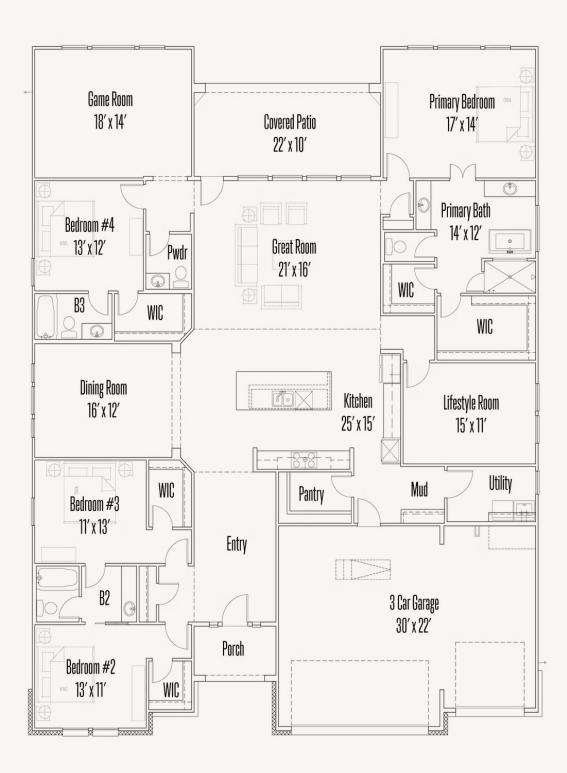

## FLOOR PLAN\_A

Prices, plans, specifications, square footage and availability subject to change without notice or prior obligation. Dimensions, Lot size and square footage are approximate and may vary upon elevations and/or options selected. Elevation materials may vary per subdivision requirement. Please see your Sales Counselor for more information.