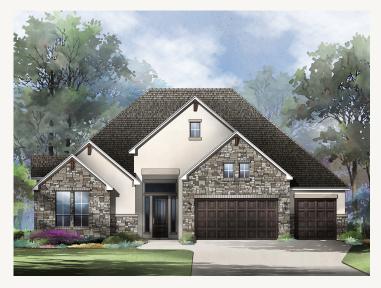

## KINDER RANCH : 70'S PECOS : 70-3288F.1

Elevation\_A

Elevation\_B

Elevation\_C

Elevation\_D

Prices, plans, specifications, square footage and availability subject to change without notice or prior obligation. Dimensions, Lot size and square footage are approximate and may vary upon elevations and/or options selected. Elevation materials may vary per subdivision requirement. Please see your Sales Counselor for more information.