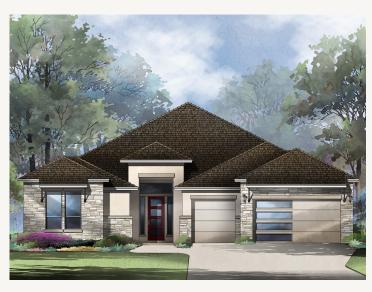

## KINDER RANCH : 70'S PECOS : 70-3288F.1

Elevation\_A

Elevation\_B

Elevation\_C

Elevation\_D

Prices, plans, specifications, square footage and availability subject to change without notice or prior obligation. Dimensions, Lot size and square footage are approximate and may vary upon elevations and/or options selected. Elevation materials may vary per subdivision requirement. Please see your Sales Counselor for more information.