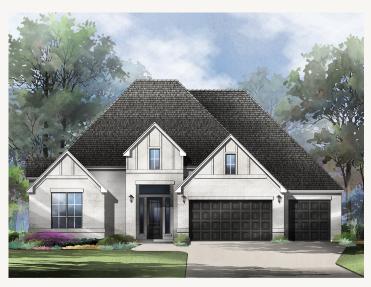

## KINDER RANCH : 70'S PECOS : 70-3288F.1

Elevation\_A

Elevation\_B

Elevation\_C

Elevation\_D

Prices, plans, specifications, square footage and availability subject to change without notice or prior obligation. Dimensions, Lot size and square footage are approximate and may vary upon elevations and/or options selected. Elevation materials may vary per subdivision requirement. Please see your Sales Counselor for more information.