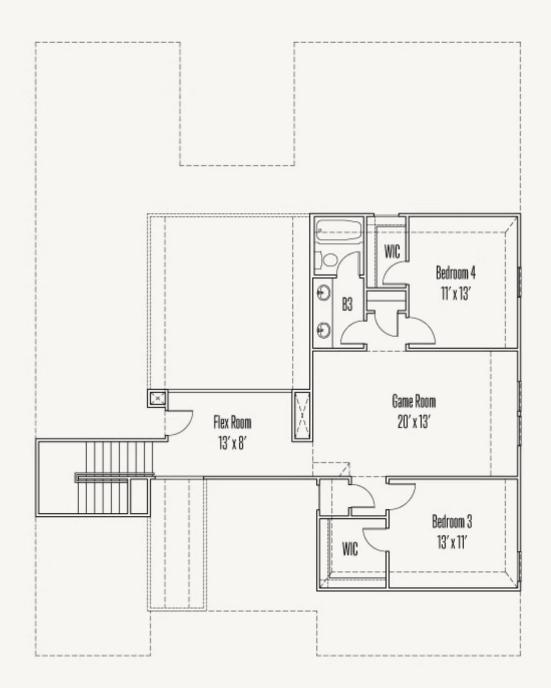

## WARREN: 60-3169F.1

SECOND FLOOR\_A

Prices, plans, specifications, square footage and availability subject to change without notice or prior obligation. Dimensions, Lot size and square footage are approximate and may vary upon elevations and/or options selected. Elevation materials may vary per subdivision requirement. Please see your Sales Counselor for more information.