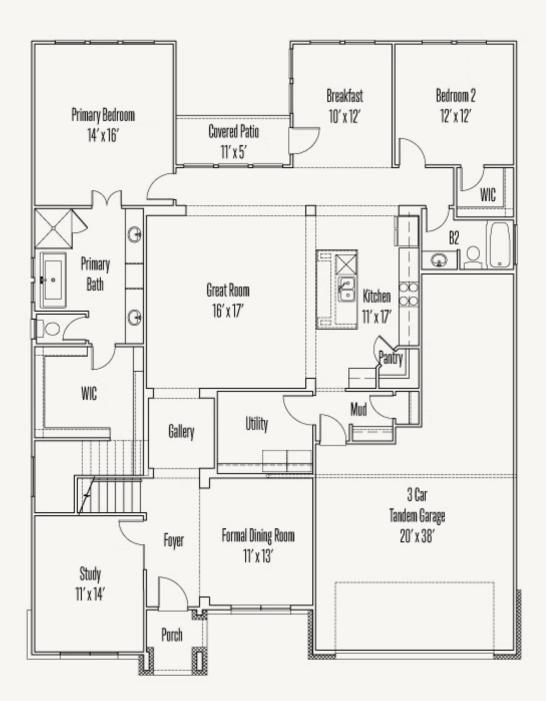

## WARREN: 60-3169F.1

FIRST FLOOR\_A

## WARREN: 60-3169F.1

SECOND FLOOR\_A

Prices, plans, specifications, square footage and availability subject to change without notice or prior obligation. Dimensions, Lot size and square footage are approximate and may vary upon elevations and/or options selected. Elevation materials may vary per subdivision requirement. Please see your Sales Counselor for more information.