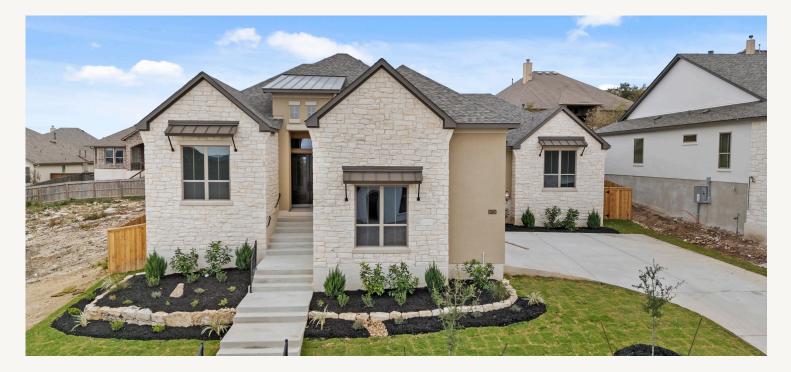

## KINDER RANCH : 90'S 28729 LINDAL WELL FRANCIS : 85-3527SF.1

- 3,584 sq ft
  - 4 Bedrooms

- 3.5 Bathrooms
- 1 Story

3 Car Garage Plus Storage

Prices, plans, specifications, square footage and availability subject to change without notice or prior obligation. Dimensions, Lot size and square footage are approximate and may vary upon elevations and/or options selected. Elevation materials may vary per subdivision requirement. Please see your Sales Counselor for more information.