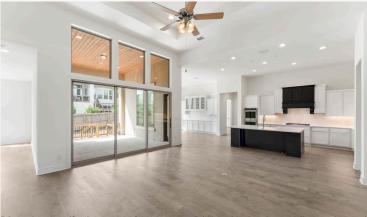

## KINDER RANCH : 90'S 28729 LINDAL WELL FRANCIS : 85-3527SF.1

- 3,584 sq ft
  - 4 Bedrooms

- 3.5 Bathrooms
- 1 Story

3 Car Garage Plus Storage

Prices, plans, specifications, square footage and availability subject to change without notice or prior obligation. Dimensions, Lot size and square footage are approximate and may vary upon elevations and/or options selected. Elevation materials may vary per subdivision requirement. Please see your Sales Counselor for more information.