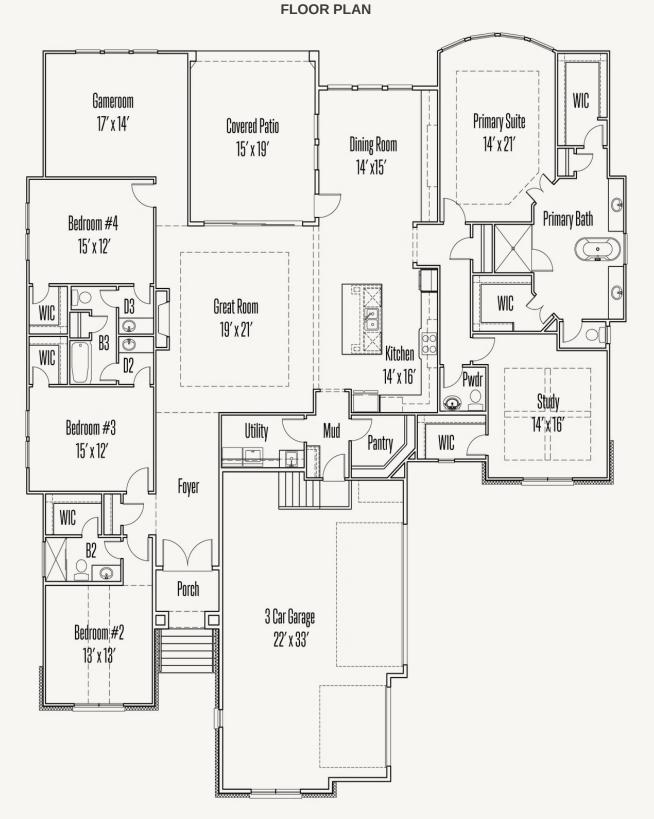

## KINDER RANCH : 90'S 28729 LINDAL WELL FRANCIS : 85-3527SF.1

- 3,584 sq ft
  - 4 Bedrooms

- 3.5 Bathrooms
- 1 Story

3 Car Garage Plus Storage

Prices, plans, specifications, square footage and availability subject to change without notice or prior obligation. Dimensions, Lot size and square footage are approximate and may vary upon elevations and/or options selected. Elevation materials may vary per subdivision requirement. Please see your Sales Counselor for more information.