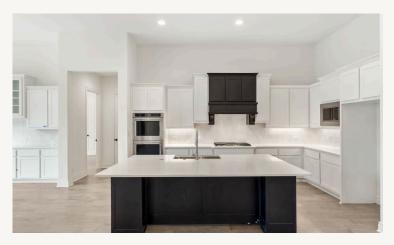

## KINDER RANCH : 90'S 28729 LINDAL WELL FRANCIS : 85-3527SF.1

- 3,584 sq ft
  - 4 Bedrooms

- 3.5 Bathrooms
- 1 Story

3 Car Garage Plus Storage

Prices, plans, specifications, square footage and availability subject to change without notice or prior obligation. Dimensions, Lot size and square footage are approximate and may vary upon elevations and/or options selected. Elevation materials may vary per subdivision requirement. Please see your Sales Counselor for more information.