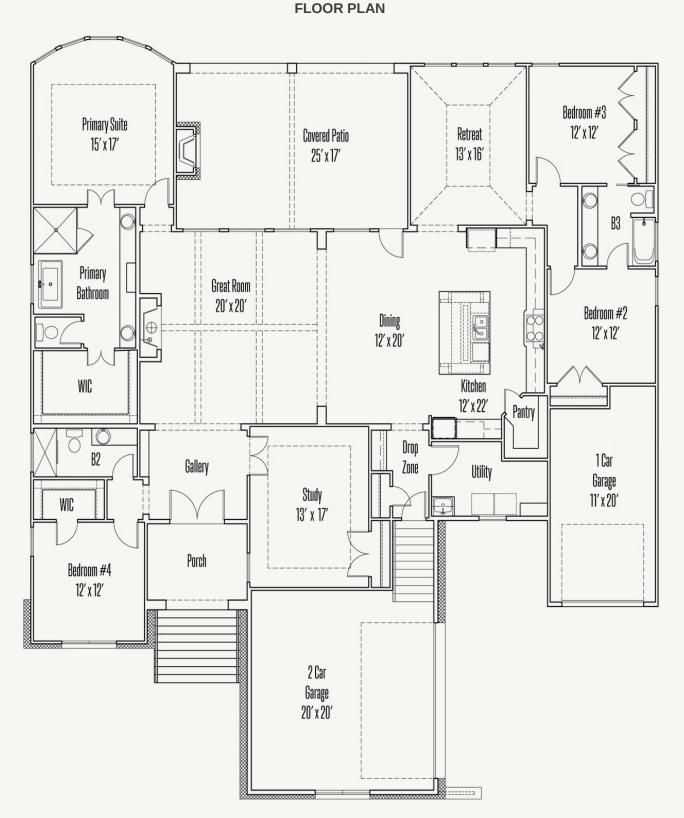

KINDER RANCH : 90'S 28733 LINDAL WELL CONCORD : 80-2971SF.1

Prices, plans, specifications, square footage and availability subject to change without notice or prior obligation. Dimensions, Lot size and square footage are approximate and may vary upon elevations and/or options selected. Elevation materials may vary per subdivision requirement. Please see your Sales Counselor for more information.

## KINDER RANCH : 90'S 28733 LINDAL WELL CONCORD : 80-2971SF.1

Prices, plans, specifications, square footage and availability subject to change without notice or prior obligation. Dimensions, Lot size and square footage are approximate and may vary upon elevations and/or options selected. Elevation materials may vary per subdivision requirement. Please see your Sales Counselor for more information.