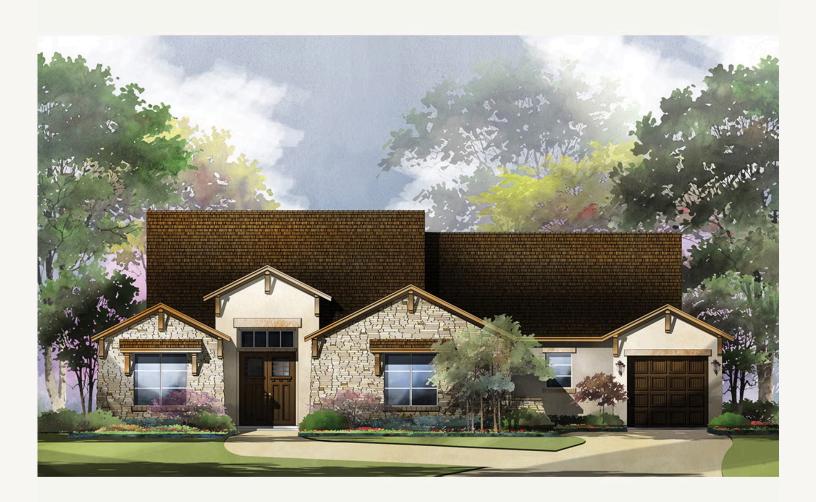

KINDER RANCH : 90'S 28733 LINDAL WELL CONCORD : 80-2971SF.1

Prices, plans, specifications, square footage and availability subject to change without notice or prior obligation. Dimensions, Lot size and square footage are approximate and may vary upon elevations and/or options selected. Elevation materials may vary per subdivision requirement. Please see your Sales Counselor for more information.