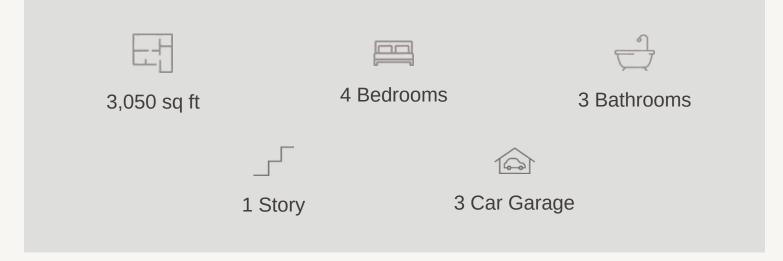

KINDER RANCH : 90'S 28733 LINDAL WELL CONCORD : 80-2971SF.1

Prices, plans, specifications, square footage and availability subject to change without notice or prior obligation. Dimensions, Lot size and square footage are approximate and may vary upon elevations and/or options selected. Elevation materials may vary per subdivision requirement. Please see your Sales Counselor for more information.