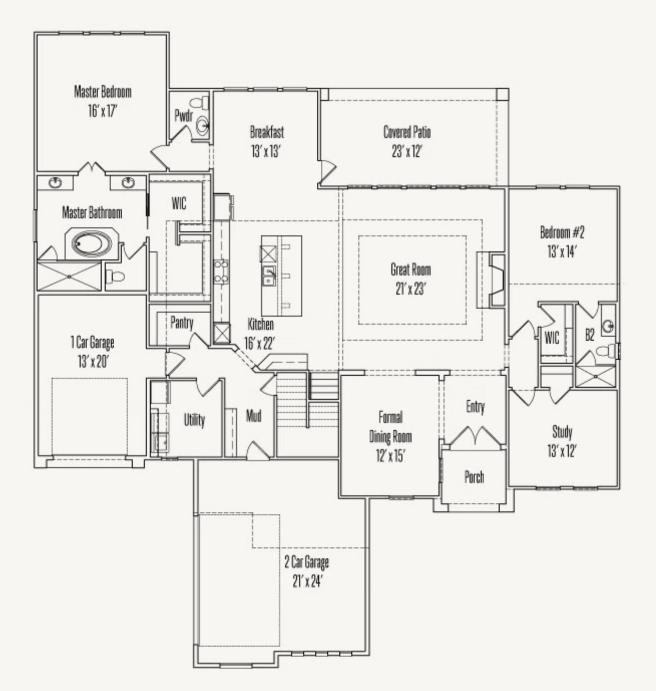

## KINDER RANCH : 90'S HOWELL : 90-4636SF.1

**FIRST FLOOR** 

Prices, plans, specifications, square footage and availability subject to change without notice or prior obligation. Dimensions, Lot size and square footage are approximate and may vary upon elevations and/or options selected. Elevation materials may vary per subdivision requirement. Please see your Sales Counselor for more information.