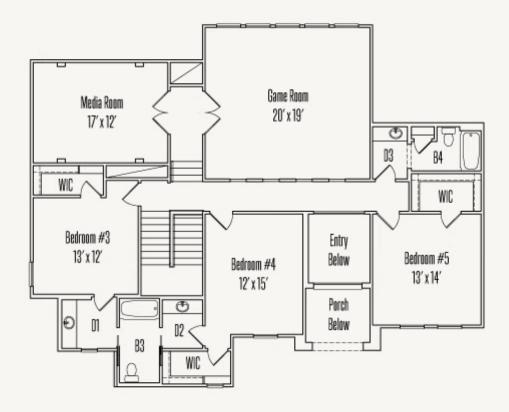

s, specifications, square footage and availability subject to change without notice or prior obligation. Dimensions, Lot size and square footage are approximate and may vary upon elevations and/or options selected. Elevation materials may vary per subdivision requirement. Please see your Sales Counselor for more information.





## KINDER RANCH : 90'S HOWELL : 90-4636SF.1

**FIRST FLOOR** 



Prices, plans, specifications, square footage and availability subject to change without notice or prior obligation. Dimensions, Lot size and square footage are approximate and may vary upon elevations and/or options selected. Elevation materials may vary per subdivision requirement. Please see your Sales Counselor for more information.





## KINDER RANCH : 90'S HOWELL : 90-4636SF.1

SECOND FLOOR