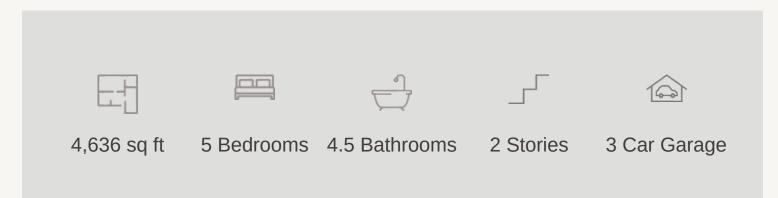

## KINDER RANCH : 90'S HOWELL : 90-4636SF.1

Elevation A

Elevation B

Elevation C

Prices, plans, specifications, square footage and availability subject to change without notice or prior obligation. Dimensions, Lot size and square footage are approximate and may vary upon elevations and/or options selected. Elevation materials may vary per subdivision requirement. Please see your Sales Counselor for more information.