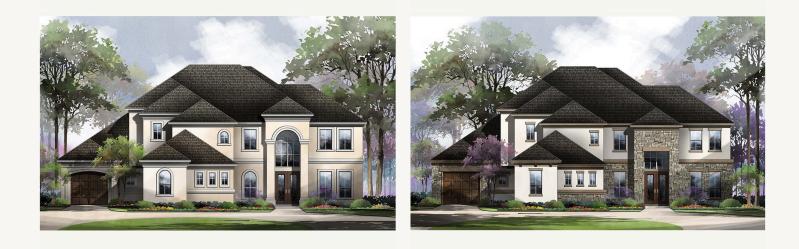

## KINDER RANCH : 90'S HOWELL : 90-4636SF.1

Elevation A

Elevation B

Elevation C

Prices, plans, specifications, square footage and availability subject to change without notice or prior obligation. Dimensions, Lot size and square footage are approximate and may vary upon elevations and/or options selected. Elevation materials may vary per subdivision requirement. Please see your Sales Counselor for more information.