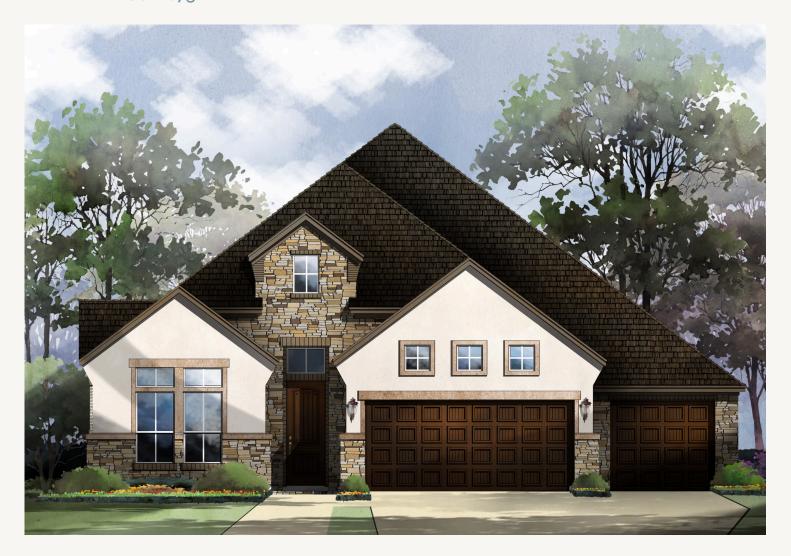

## RIVER ROCK RANCH 25706 MADISON RANCH

FRANKLIN : 60-2875F.1

Prices, plans, specifications, square footage and availability subject to change without notice or prior obligation. Dimensions, Lot size and square footage are approximate and may vary upon elevations and/or options selected. Elevation materials may vary per subdivision requirement. Please see your Sales Counselor for more information.