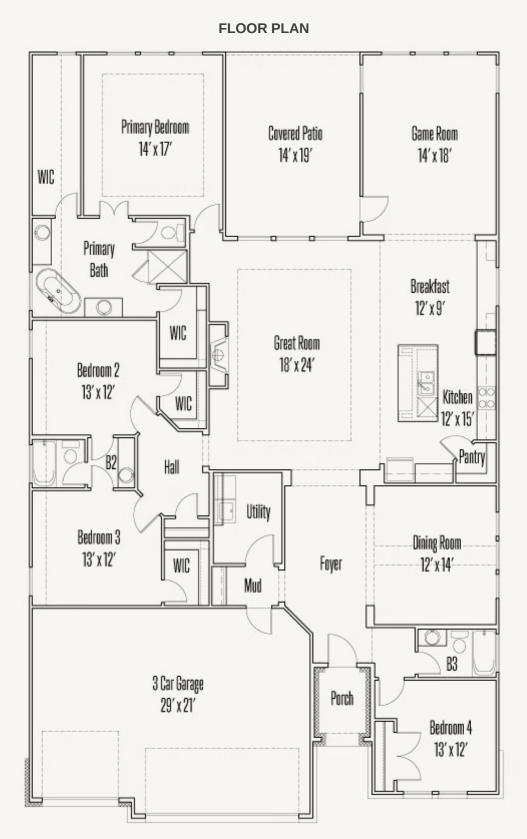

## RIVER ROCK RANCH 25706 MADISON RANCH

FRANKLIN : 60-2875F.1

Prices, plans, specifications, square footage and availability subject to change without notice or prior obligation. Dimensions, Lot size and square footage are approximate and may vary upon elevations and/or options selected. Elevation materials may vary per subdivision requirement. Please see your Sales Counselor for more information.