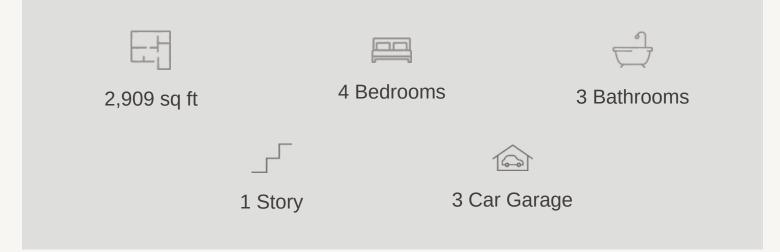

## RIVER ROCK RANCH 25706 MADISON RANCH

FRANKLIN : 60-2875F.1

Prices, plans, specifications, square footage and availability subject to change without notice or prior obligation. Dimensions, Lot size and square footage are approximate and may vary upon elevations and/or options selected. Elevation materials may vary per subdivision requirement. Please see your Sales Counselor for more information.