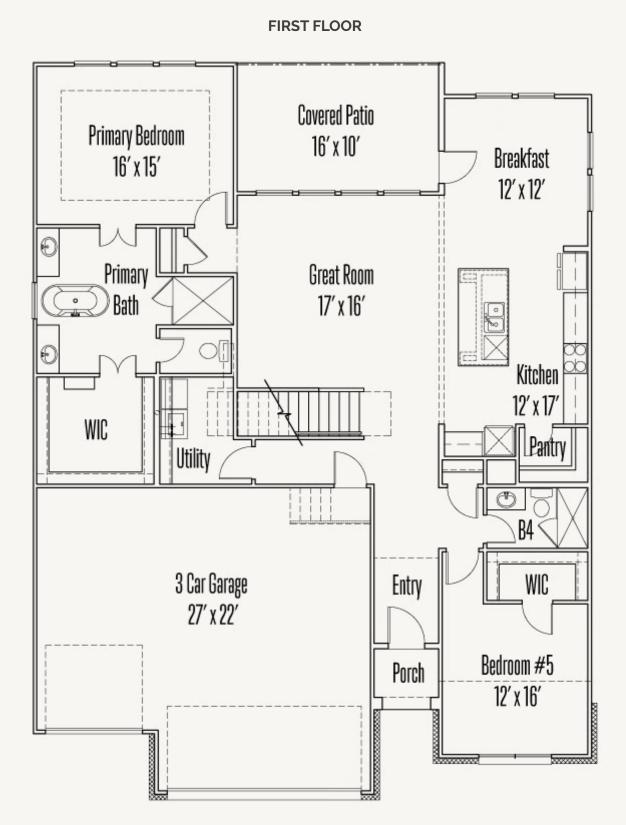

## RIVER ROCK RANCH 25707 MADISON RANCH ABBEY : 60-2758F.1

Prices, plans, specifications, square footage and availability subject to change without notice or prior obligation. Dimensions, Lot size and square footage are approximate and may vary upon elevations and/or options selected. Elevation materials may vary per subdivision requirement. Please see your Sales Counselor for more information.