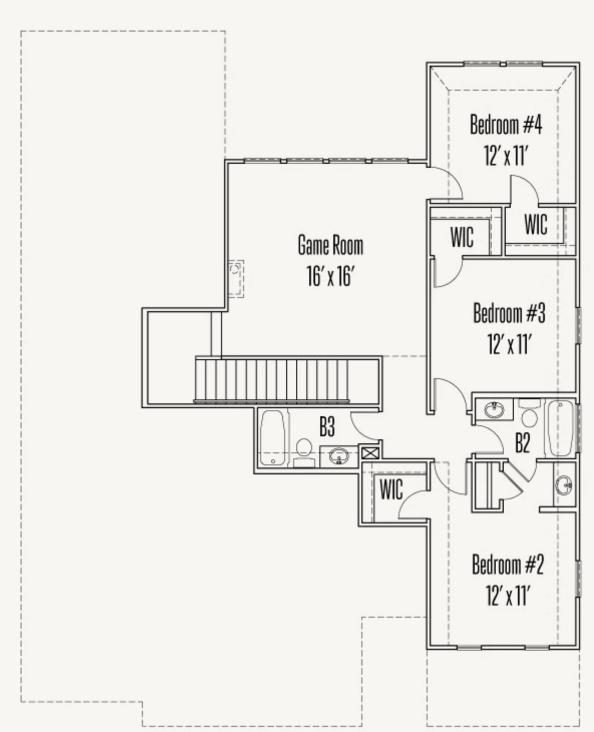

, plans, specifications, square footage and availability subject to change without notice or prior obligation. Dimensions, Lot size and square footage are approximate and may vary upon elevations and/or options selected. Elevation materials may vary per subdivision requirement. Please see your Sales Counselor for more information.



## RIVER ROCK RANCH 25707 MADISON RANCH ABBEY : 60-2758F.1



Prices, plans, specifications, square footage and availability subject to change without notice or prior obligation. Dimensions, Lot size and square footage are approximate and may vary upon elevations and/or options selected. Elevation materials may vary per subdivision requirement. Please see your Sales Counselor for more information.



## RIVER ROCK RANCH 25707 MADISON RANCH ABBEY : 60-2758F.1



SECOND FLOOR