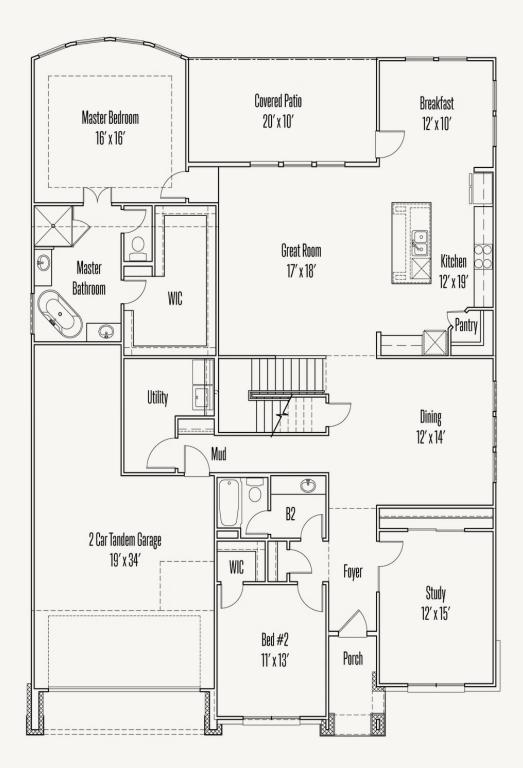

## RIVER ROCK RANCH 25806 MADISON RANCH EDWIN : 60-3646F.1





Prices, plans, specifications, square footage and availability subject to change without notice or prior obligation. Dimensions, Lot size and square footage are approximate and may vary upon elevations and/or options selected. Elevation materials may vary per subdivision requirement. Please see your Sales Counselor for more information.



## RIVER ROCK RANCH 25806 MADISON RANCH EDWIN : 60-3646F.1

**FIRST FLOOR** 





## RIVER ROCK RANCH 25806 MADISON RANCH EDWIN : 60-3646F.1

SECOND FLOOR



Prices, plans, specifications, square footage and availability subject to change without notice or prior obligation. Dimensions, Lot size and square footage are approximate and may vary upon elevations and/or options selected. Elevation materials may vary per subdivision requirement. Please see your Sales Counselor for more information.