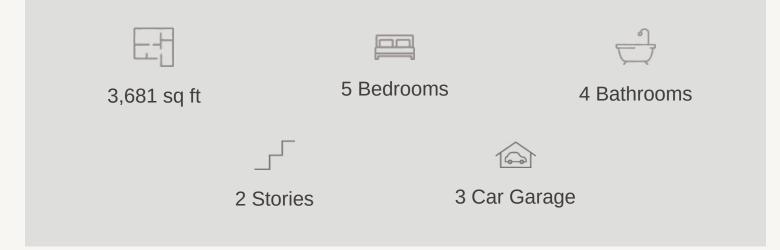

## RIVER ROCK RANCH 25806 MADISON RANCH EDWIN : 60-3646F.1

Prices, plans, specifications, square footage and availability subject to change without notice or prior obligation. Dimensions, Lot size and square footage are approximate and may vary upon elevations and/or options selected. Elevation materials may vary per subdivision requirement. Please see your Sales Counselor for more information.