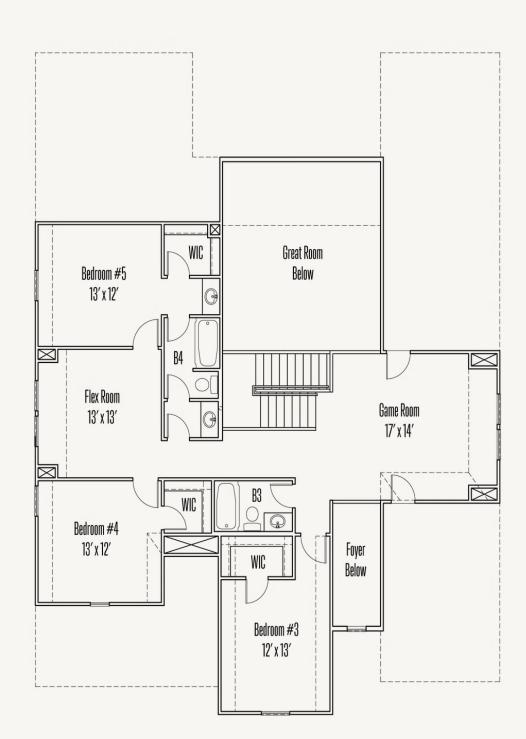

## RIVER ROCK RANCH 25806 MADISON RANCH EDWIN : 60-3646F.1

SECOND FLOOR

Prices, plans, specifications, square footage and availability subject to change without notice or prior obligation. Dimensions, Lot size and square footage are approximate and may vary upon elevations and/or options selected. Elevation materials may vary per subdivision requirement. Please see your Sales Counselor for more information.