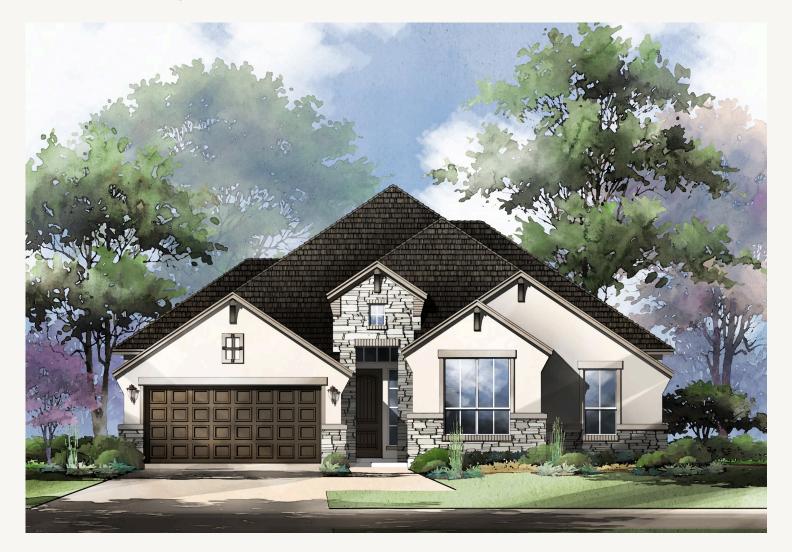

RIVER ROCK RANCH 9008 RAVEN POINTE GOODWIN : 60-2678F.1

Prices, plans, specifications, square footage and availability subject to change without notice or prior obligation. Dimensions, Lot size and square footage are approximate and may vary upon elevations and/or options selected. Elevation materials may vary per subdivision requirement. Please see your Sales Counselor for more information.