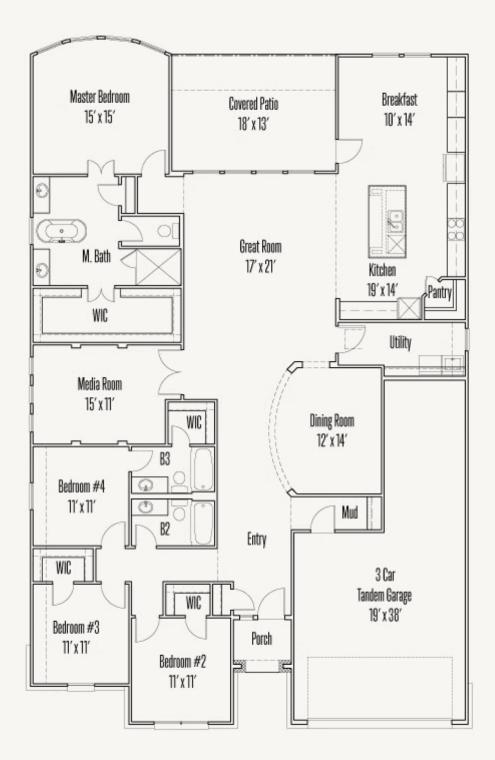

## RIVER ROCK RANCH 9008 RAVEN POINTE GOODWIN : 60-2678F.1

**FLOOR PLAN** 

Prices, plans, specifications, square footage and availability subject to change without notice or prior obligation. Dimensions, Lot size and square footage are approximate and may vary upon elevations and/or options selected. Elevation materials may vary per subdivision requirement. Please see your Sales Counselor for more information.