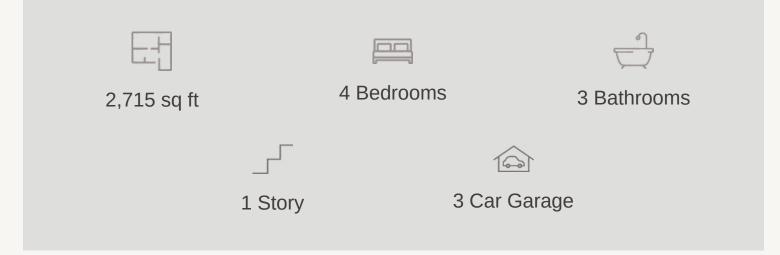

RIVER ROCK RANCH 9008 RAVEN POINTE GOODWIN : 60-2678F.1

Prices, plans, specifications, square footage and availability subject to change without notice or prior obligation. Dimensions, Lot size and square footage are approximate and may vary upon elevations and/or options selected. Elevation materials may vary per subdivision requirement. Please see your Sales Counselor for more information.