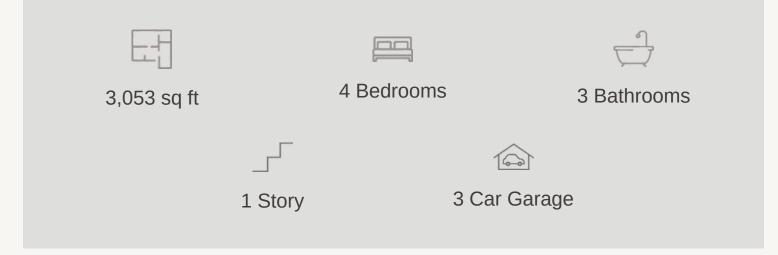

RIVER ROCK RANCH 9011 BEACON RIDGE HILL : 60-3024F.1

Prices, plans, specifications, square footage and availability subject to change without notice or prior obligation. Dimensions, Lot size and square footage are approximate and may vary upon elevations and/or options selected. Elevation materials may vary per subdivision requirement. Please see your Sales Counselor for more information.