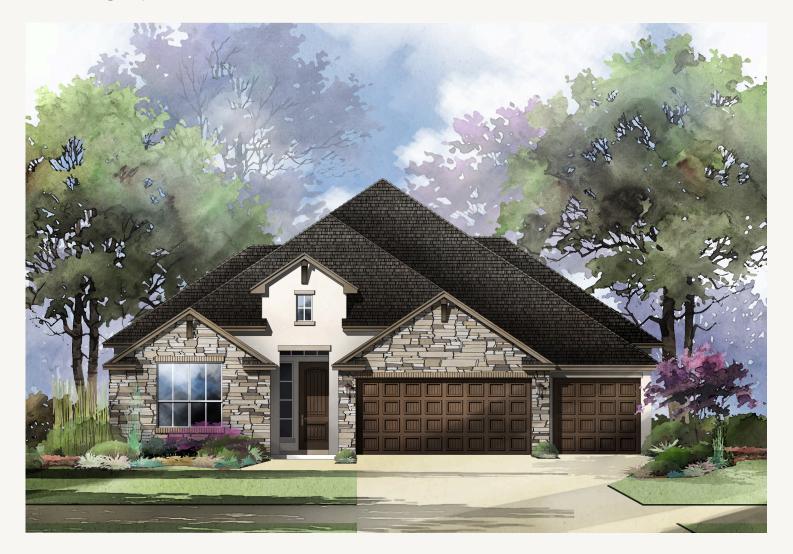

RIVER ROCK RANCH 9011 BEACON RIDGE HILL : 60-3024F.1

Prices, plans, specifications, square footage and availability subject to change without notice or prior obligation. Dimensions, Lot size and square footage are approximate and may vary upon elevations and/or options selected. Elevation materials may vary per subdivision requirement. Please see your Sales Counselor for more information.