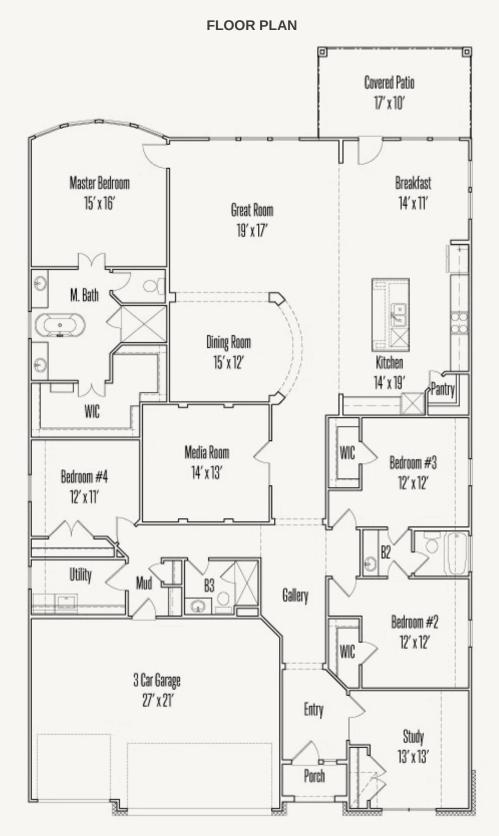

RIVER ROCK RANCH 9011 BEACON RIDGE HILL : 60-3024F.1

Prices, plans, specifications, square footage and availability subject to change without notice or prior obligation. Dimensions, Lot size and square footage are approximate and may vary upon elevations and/or options selected. Elevation materials may vary per subdivision requirement. Please see your Sales Counselor for more information.