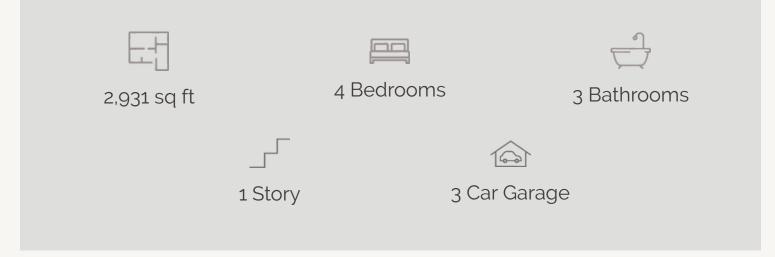

RIVER ROCK RANCH 9025 IMPOSING OAK FRANKLIN : 60-2875F.1

Prices, plans, specifications, square footage and availability subject to change without notice or prior obligation. Dimensions, Lot size and square footage are approximate and may vary upon elevations and/or options selected. Elevation materials may vary per subdivision requirement. Please see your Sales Counselor for more information.