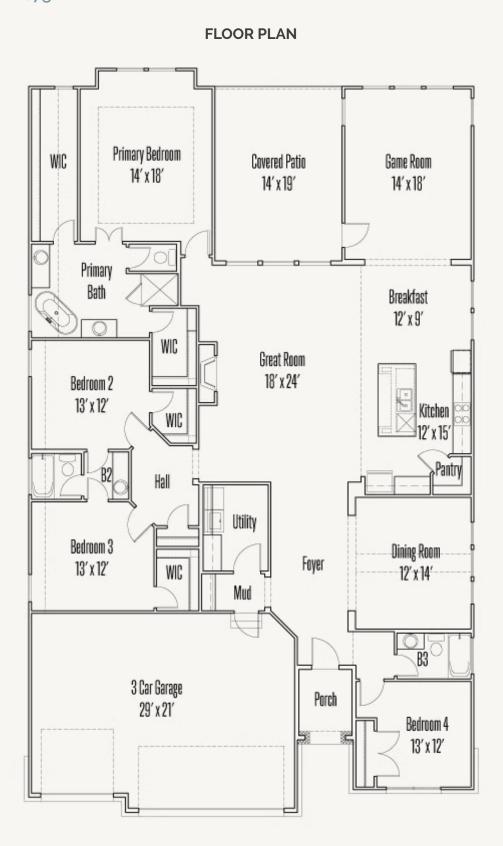

## RIVER ROCK RANCH 9025 IMPOSING OAK FRANKLIN : 60-2875F.1

Prices, plans, specifications, square footage and availability subject to change without notice or prior obligation. Dimensions, Lot size and square footage are approximate and may vary upon elevations and/or options selected. Elevation materials may vary per subdivision requirement. Please see your Sales Counselor for more information.