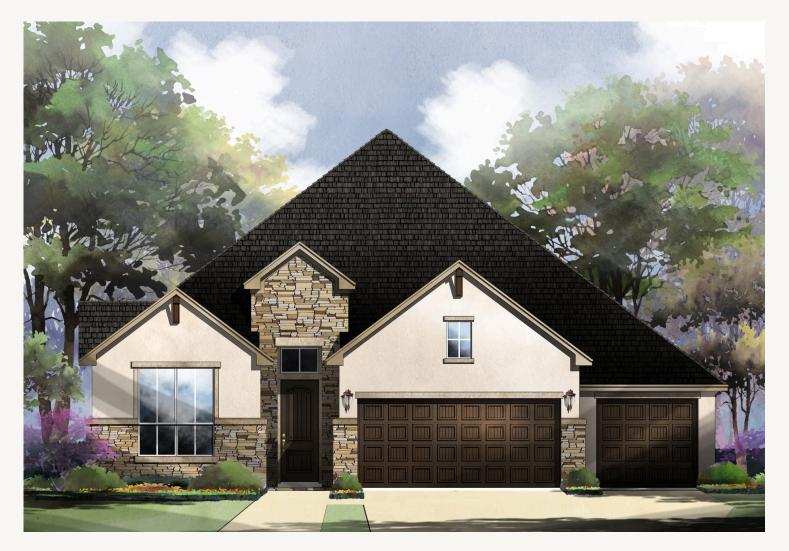

RIVER ROCK RANCH 9025 IMPOSING OAK FRANKLIN : 60-2875F.1

Prices, plans, specifications, square footage and availability subject to change without notice or prior obligation. Dimensions, Lot size and square footage are approximate and may vary upon elevations and/or options selected. Elevation materials may vary per subdivision requirement. Please see your Sales Counselor for more information.