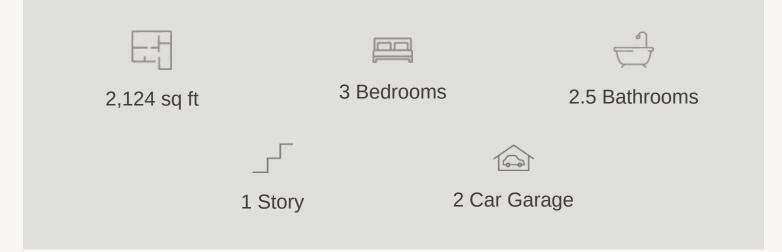

RIVER ROCK RANCH 9034 IMPOSING OAK PIKE : 60-2090F.1

Prices, plans, specifications, square footage and availability subject to change without notice or prior obligation. Dimensions, Lot size and square footage are approximate and may vary upon elevations and/or options selected. Elevation materials may vary per subdivision requirement. Please see your Sales Counselor for more information.