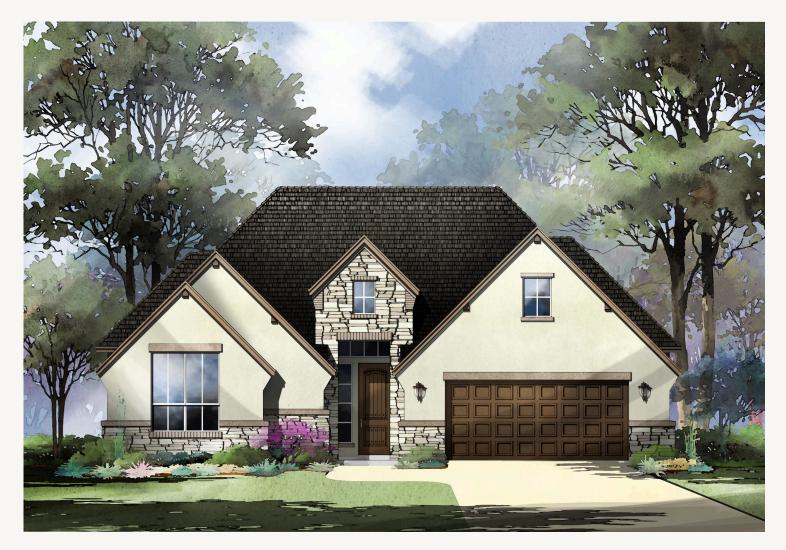

RIVER ROCK RANCH 9034 IMPOSING OAK PIKE : 60-2090F.1

Prices, plans, specifications, square footage and availability subject to change without notice or prior obligation. Dimensions, Lot size and square footage are approximate and may vary upon elevations and/or options selected. Elevation materials may vary per subdivision requirement. Please see your Sales Counselor for more information.