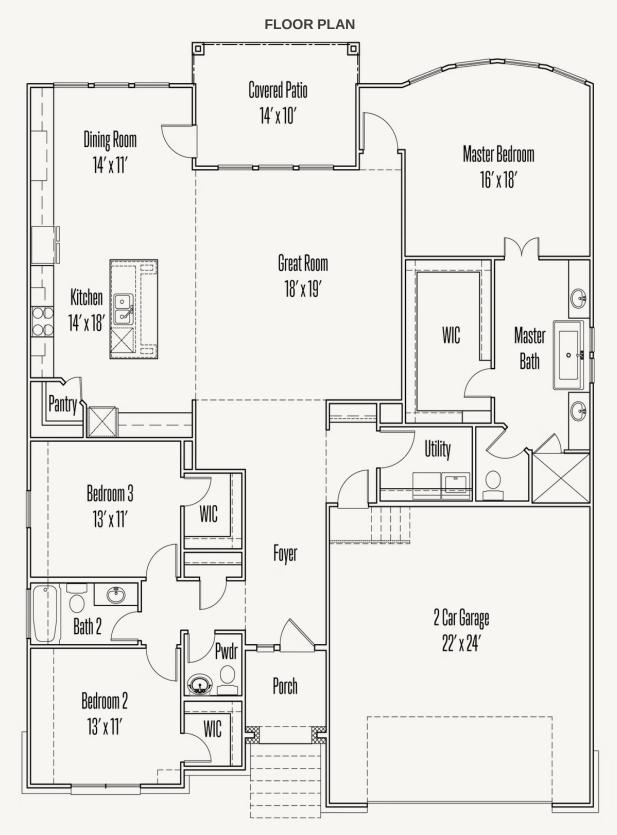

RIVER ROCK RANCH 9034 IMPOSING OAK PIKE : 60-2090F.1

Prices, plans, specifications, square footage and availability subject to change without notice or prior obligation. Dimensions, Lot size and square footage are approximate and may vary upon elevations and/or options selected. Elevation materials may vary per subdivision requirement. Please see your Sales Counselor for more information.