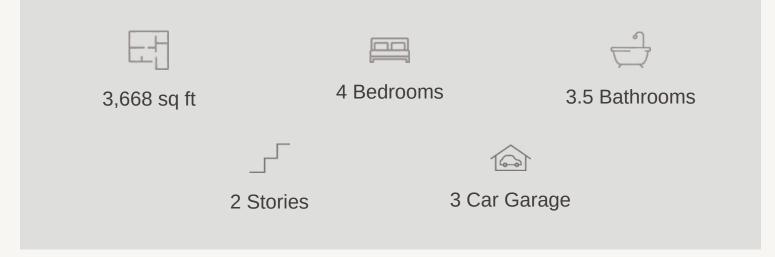

RIVER ROCK RANCH 9041 IMPOSING OAK TAYLOR : 60-3628F.1

Prices, plans, specifications, square footage and availability subject to change without notice or prior obligation. Dimensions, Lot size and square footage are approximate and may vary upon elevations and/or options selected. Elevation materials may vary per subdivision requirement. Please see your Sales Counselor for more information.