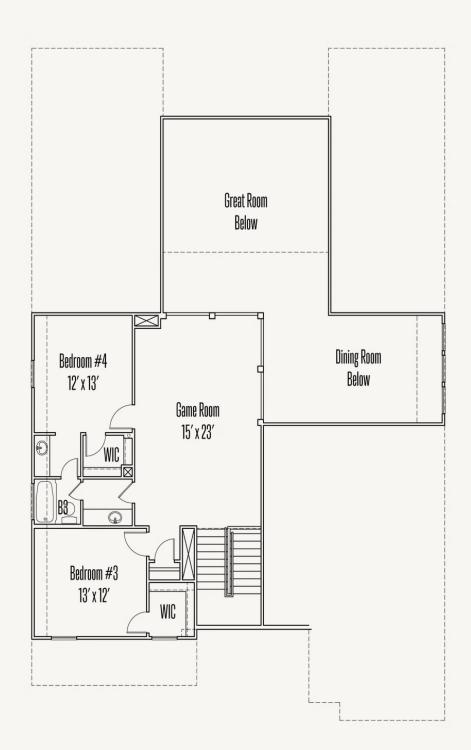

## RIVER ROCK RANCH 9041 IMPOSING OAK TAYLOR : 60-3628F.1

SECOND FLOOR

Prices, plans, specifications, square footage and availability subject to change without notice or prior obligation. Dimensions, Lot size and square footage are approximate and may vary upon elevations and/or options selected. Elevation materials may vary per subdivision requirement. Please see your Sales Counselor for more information.