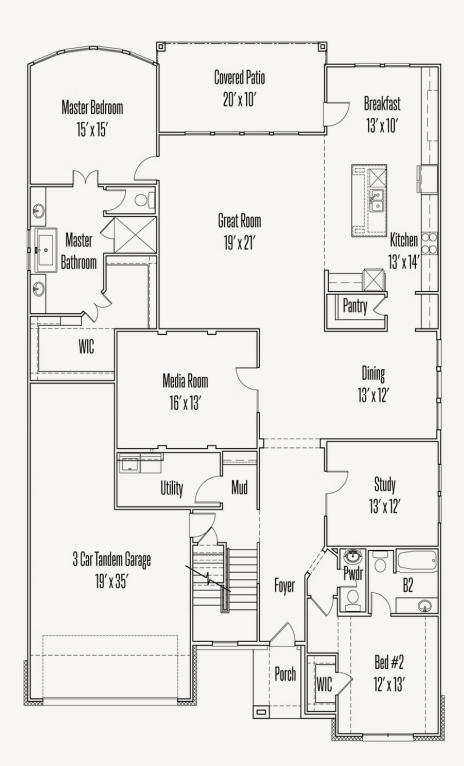

## RIVER ROCK RANCH 9041 IMPOSING OAK TAYLOR : 60-3628F.1

**FIRST FLOOR** 

Prices, plans, specifications, square footage and availability subject to change without notice or prior obligation. Dimensions, Lot size and square footage are approximate and may vary upon elevations and/or options selected. Elevation materials may vary per subdivision requirement. Please see your Sales Counselor for more information.