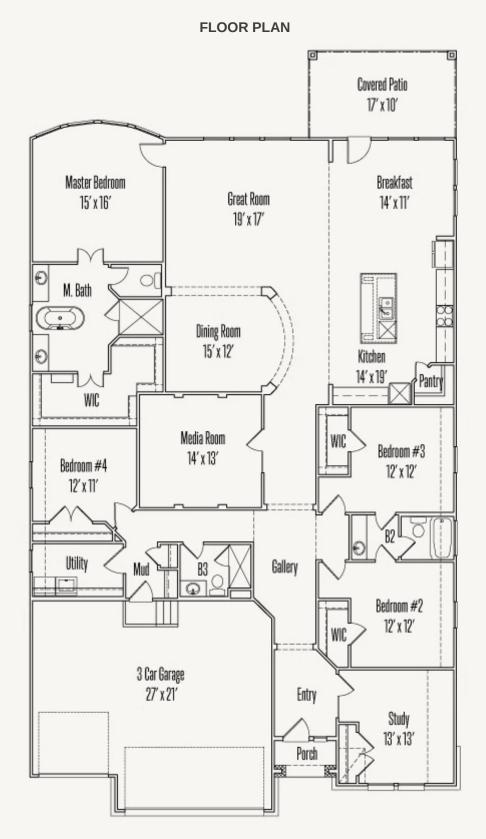

RIVER ROCK RANCH 9053 IMPOSING OAK HILL : 60-3024F.1

Prices, plans, specifications, square footage and availability subject to change without notice or prior obligation. Dimensions, Lot size and square footage are approximate and may vary upon elevations and/or options selected. Elevation materials may vary per subdivision requirement. Please see your Sales Counselor for more information.