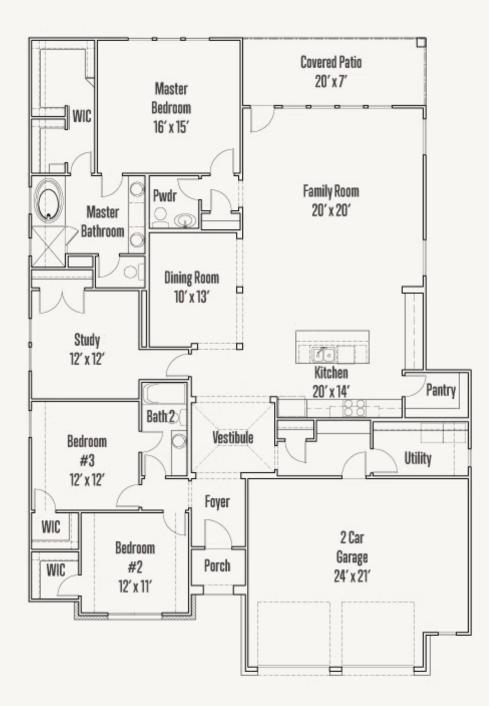

## GIBBON: 55-2370F.1

**FIRST FLOOR** 

Prices, plans, specifications, square footage and availability subject to change without notice or prior obligation. Dimensions, Lot size and square footage are approximate and may vary upon elevations and/or options selected. Elevation materials may vary per subdivision requirement. Please see your Sales Counselor for more information.