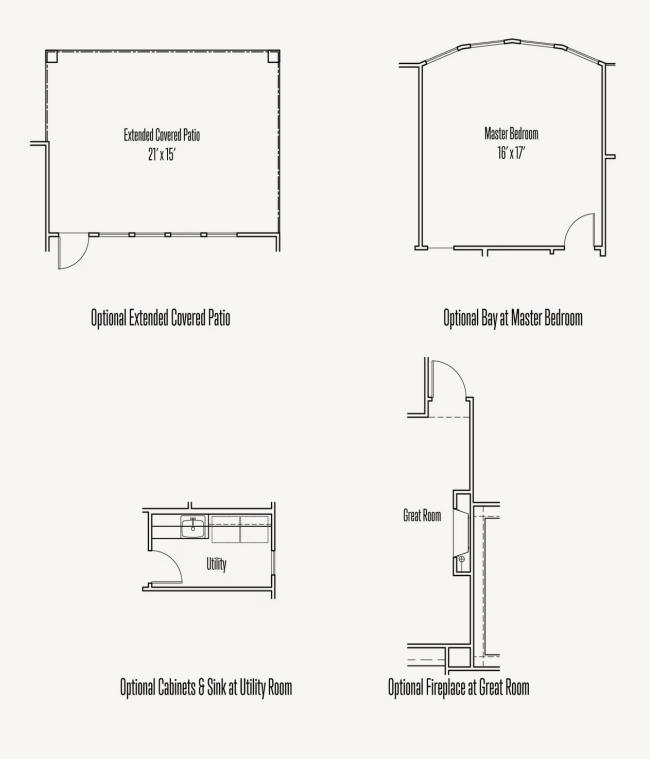

## GIBBON: 55-2370F.1



Elevation B



Prices, plans, specifications, square footage and availability subject to change without notice or prior obligation. Dimensions, Lot size and square footage are approximate and may vary upon elevations and/or options selected. Elevation materials may vary per subdivision requirement. Please see your Sales Counselor for more information.



## GIBBON: 55-2370F.1

**FIRST FLOOR** 



Prices, plans, specifications, square footage and availability subject to change without notice or prior obligation. Dimensions, Lot size and square footage are approximate and may vary upon elevations and/or options selected. Elevation materials may vary per subdivision requirement. Please see your Sales Counselor for more information.



## GIBBON: 55-2370F.1