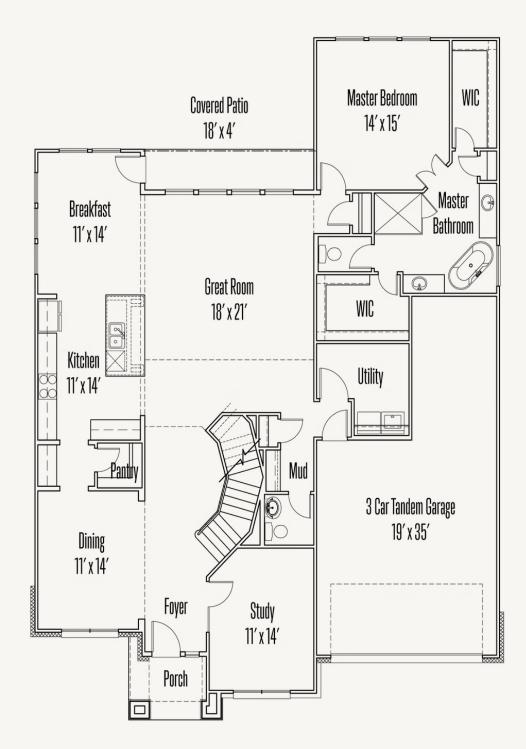

## LAFAYETTE : 60-3428F.1

FIRST FLOOR\_A

Prices, plans, specifications, square footage and availability subject to change without notice or prior obligation. Dimensions, Lot size and square footage are approximate and may vary upon elevations and/or options selected. Elevation materials may vary per subdivision requirement. Please see your Sales Counselor for more information.

## LAFAYETTE : 60-3428F.1

SECOND FLOOR\_A

Prices, plans, specifications, square footage and availability subject to change without notice or prior obligation. Dimensions, Lot size and square footage are approximate and may vary upon elevations and/or options selected. Elevation materials may vary per subdivision requirement. Please see your Sales Counselor for more information.