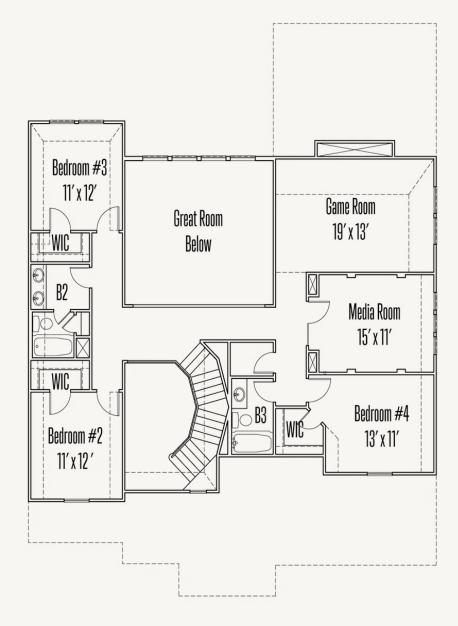

## LAFAYETTE : 60-3428F.1

SECOND FLOOR\_A

Prices, plans, specifications, square footage and availability subject to change without notice or prior obligation. Dimensions, Lot size and square footage are approximate and may vary upon elevations and/or options selected. Elevation materials may vary per subdivision requirement. Please see your Sales Counselor for more information.