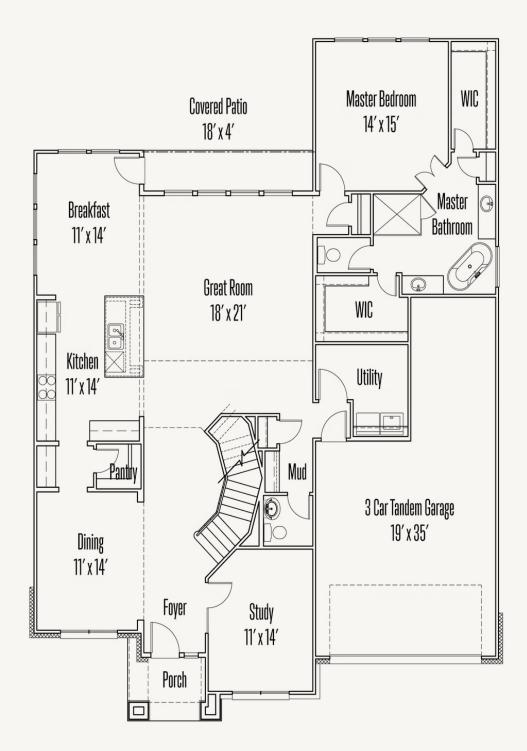

## LAFAYETTE : 60-3428F.1

FIRST FLOOR\_A

Prices, plans, specifications, square footage and availability subject to change without notice or prior obligation. Dimensions, Lot size and square footage are approximate and may vary upon elevations and/or options selected. Elevation materials may vary per subdivision requirement. Please see your Sales Counselor for more information.