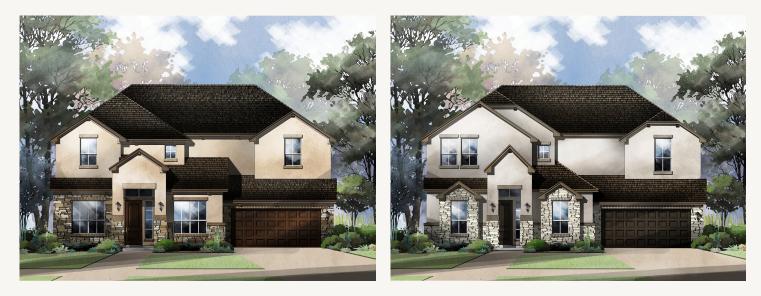

## LAFAYETTE : 60-3428F.1

Elevation A

Elevation B

Elevation C

3,443 sq ft 4 Bedrooms 3.5 Bathrooms 2 Stories 3 Car Garage

Prices, plans, specifications, square footage and availability subject to change without notice or prior obligation. Dimensions, Lot size and square footage are approximate and may vary upon elevations and/or options selected. Elevation materials may vary per subdivision requirement. Please see your Sales Counselor for more information.