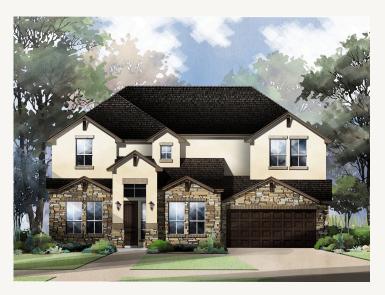

## LAFAYETTE : 60-3428F.1

Elevation A

Elevation B

Elevation C

3,443 sq ft 4 Bedrooms 3.5 Bathrooms 2 Stories 3 Car Garage

Prices, plans, specifications, square footage and availability subject to change without notice or prior obligation. Dimensions, Lot size and square footage are approximate and may vary upon elevations and/or options selected. Elevation materials may vary per subdivision requirement. Please see your Sales Counselor for more information.