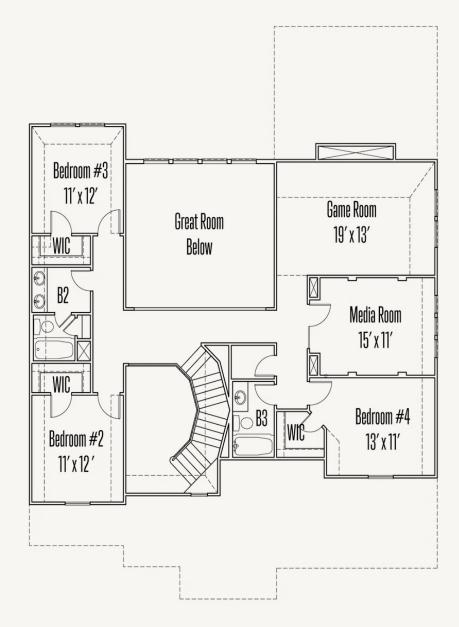

## LAFAYETTE : 60-3428F.1

SECOND FLOOR\_A

Prices, plans, specifications, square footage and availability subject to change without notice or prior obligation. Dimensions, Lot size and square footage are approximate and may vary upon elevations and/or options selected. Elevation materials may vary per subdivision requirement. Please see your Sales Counselor for more information.