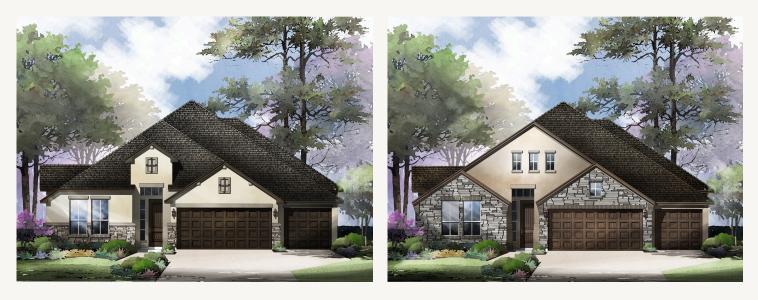

## RIVER ROCK RANCH ROBERTSON : 60-2873F.1

Elevation A

Elevation B

Elevation C

2,883 sq ft 3 Bedrooms 2.5 Bathrooms 1 Story 3 Car Garage

Prices, plans, specifications, square footage and availability subject to change without notice or prior obligation. Dimensions, Lot size and square footage are approximate and may vary upon elevations and/or options selected. Elevation materials may vary per subdivision requirement. Please see your Sales Counselor for more information.