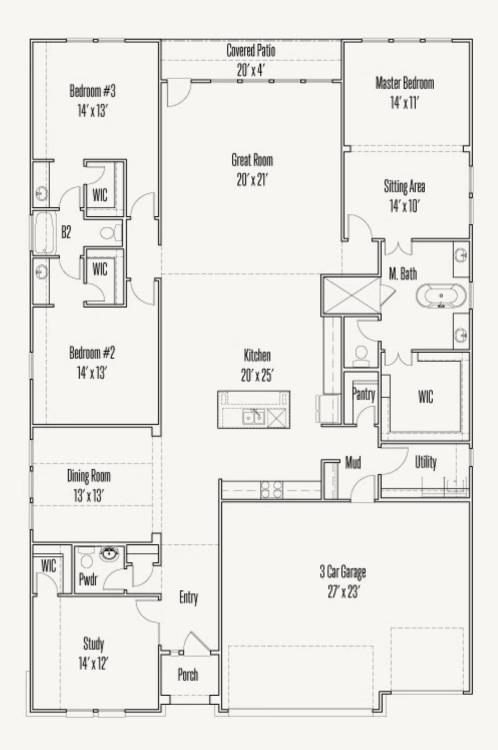

## RIVER ROCK RANCH ROBERTSON : 60-2873F.1

FLOOR PLAN\_A

Prices, plans, specifications, square footage and availability subject to change without notice or prior obligation. Dimensions, Lot size and square footage are approximate and may vary upon elevations and/or options selected. Elevation materials may vary per subdivision requirement. Please see your Sales Counselor for more information.