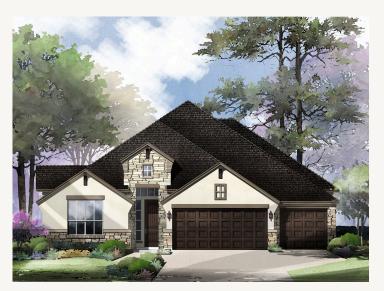

## RIVER ROCK RANCH ROBERTSON : 60-2873F.1

Elevation A

Elevation B

Elevation C

2,883 sq ft 3 Bedrooms 2.5 Bathrooms 1 Story 3 Car Garage

Prices, plans, specifications, square footage and availability subject to change without notice or prior obligation. Dimensions, Lot size and square footage are approximate and may vary upon elevations and/or options selected. Elevation materials may vary per subdivision requirement. Please see your Sales Counselor for more information.