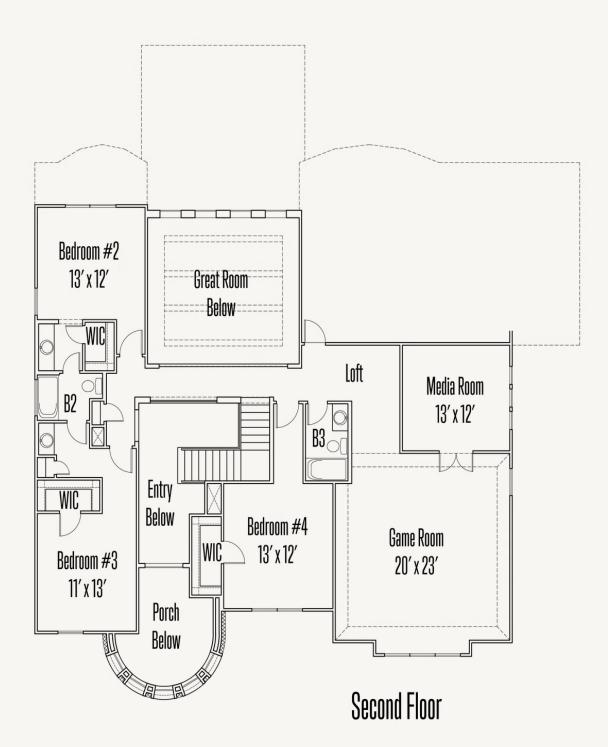

## SHAVANO HIGHLANDS : 90'S 18326 POWDER MILL HUME : 90-6554S.1

Image: DescriptionImage: DescriptionImage: Description4,021 sq ft5 Bedrooms4 Bathrooms111111112 Stories3 Car Garage



## SHAVANO HIGHLANDS : 90'S 18326 POWDER MILL HUME : 90-6554S.1

**FIRST FLOOR** 



Prices, plans, specifications, square footage and availability subject to change without notice or prior obligation. Dimensions, Lot size and square footage are approximate and may vary upon elevations and/or options selected. Elevation materials may vary per subdivision requirement. Please see your Sales Counselor for more information.



## SHAVANO HIGHLANDS : 90'S 18326 POWDER MILL HUME : 90-6554S.1

SECOND FLOOR