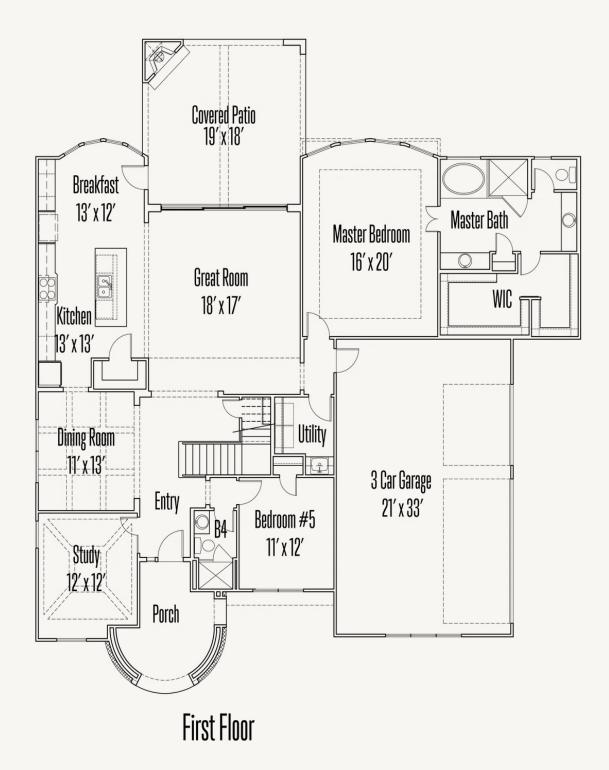

## SHAVANO HIGHLANDS : 90'S 18326 POWDER MILL HUME : 90-6554S.1

**FIRST FLOOR** 

Prices, plans, specifications, square footage and availability subject to change without notice or prior obligation. Dimensions, Lot size and square footage are approximate and may vary upon elevations and/or options selected. Elevation materials may vary per subdivision requirement. Please see your Sales Counselor for more information.