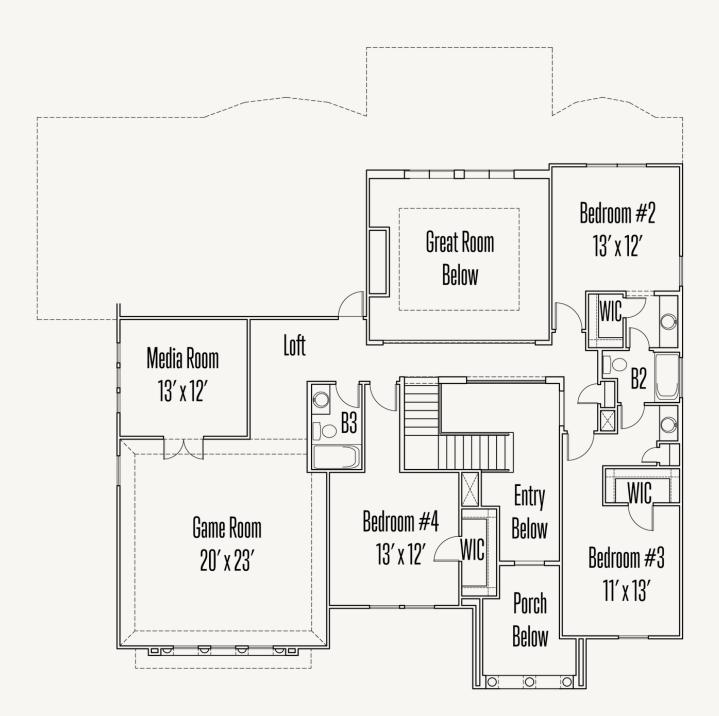

## SHAVANO HIGHLANDS 4166 WOOD CREEK HUME : 90-6554S.1

SECOND FLOOR

Prices, plans, specifications, square footage and availability subject to change without notice or prior obligation. Dimensions, Lot size and square footage are approximate and may vary upon elevations and/or options selected. Elevation materials may vary per subdivision requirement. Please see your Sales Counselor for more information.