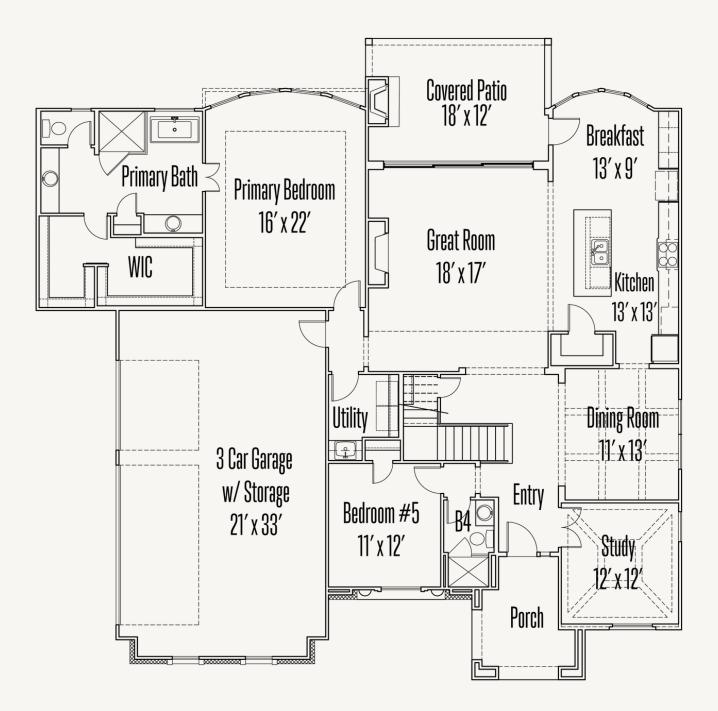

## SHAVANO HIGHLANDS 4166 WOOD CREEK HUME : 90-6554S.1

**FIRST FLOOR** 

Prices, plans, specifications, square footage and availability subject to change without notice or prior obligation. Dimensions, Lot size and square footage are approximate and may vary upon elevations and/or options selected. Elevation materials may vary per subdivision requirement. Please see your Sales Counselor for more information.