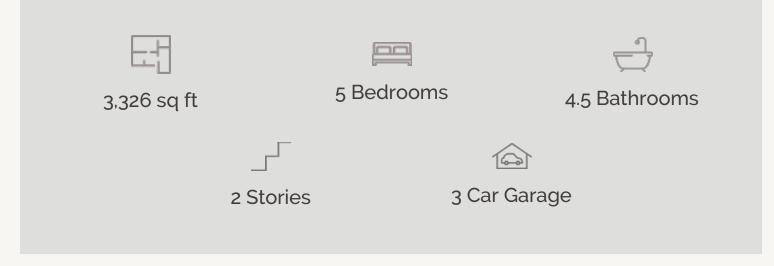

KINDER RANCH : 50'S 28541 ALLSWELL LANE GARDINER : 50-3286F.1

Prices, plans, specifications, square footage and availability subject to change without notice or prior obligation. Dimensions, Lot size and square footage are approximate and may vary upon elevations and/or options selected. Elevation materials may vary per subdivision requirement. Please see your Sales Counselor for more information.