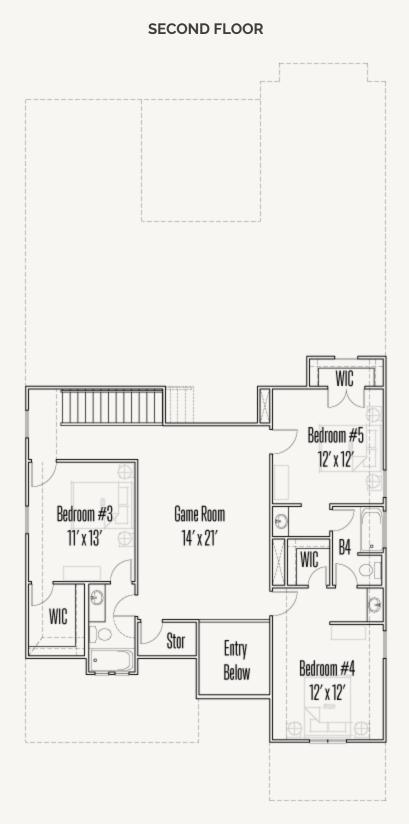

## KINDER RANCH : 50'S 28541 ALLSWELL LANE

GARDINER : 50-3286F.1

Prices, plans, specifications, square footage and availability subject to change without notice or prior obligation. Dimensions, Lot size and square footage are approximate and may vary upon elevations and/or options selected. Elevation materials may vary per subdivision requirement. Please see your Sales Counselor for more information.