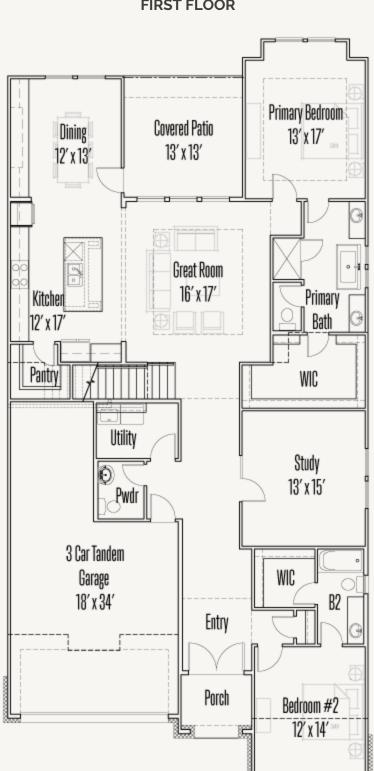

## KINDER RANCH : 50'S 28541 ALLSWELL LANE GARDINER : 50-3286F.1

**FIRST FLOOR** 