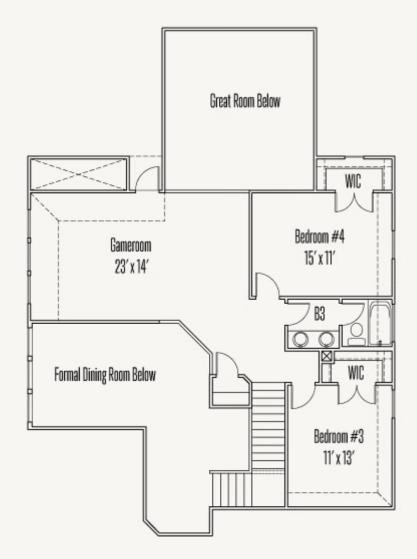

FIRST FLOOR

SECOND FLOOR

OPTIONS\_1

Prices, plans, specifications, square footage and availability subject to change without notice or prior obligation. Dimensions, Lot size and square footage are approximate and may vary upon elevations and/or options selected. Elevation materials may vary per subdivision requirement. Please see your Sales Counselor for more information.