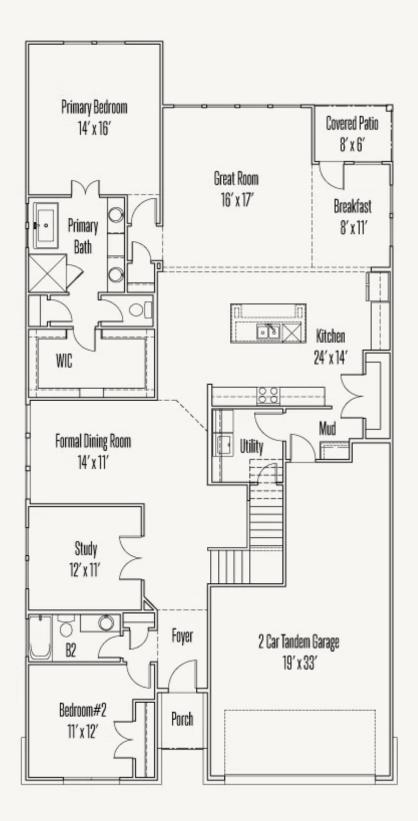

FIRST FLOOR

SECOND FLOOR

OPTIONS\_1

Prices, plans, specifications, square footage and availability subject to change without notice or prior obligation. Dimensions, Lot size and square footage are approximate and may vary upon elevations and/or options selected. Elevation materials may vary per subdivision requirement. Please see your Sales Counselor for more information.