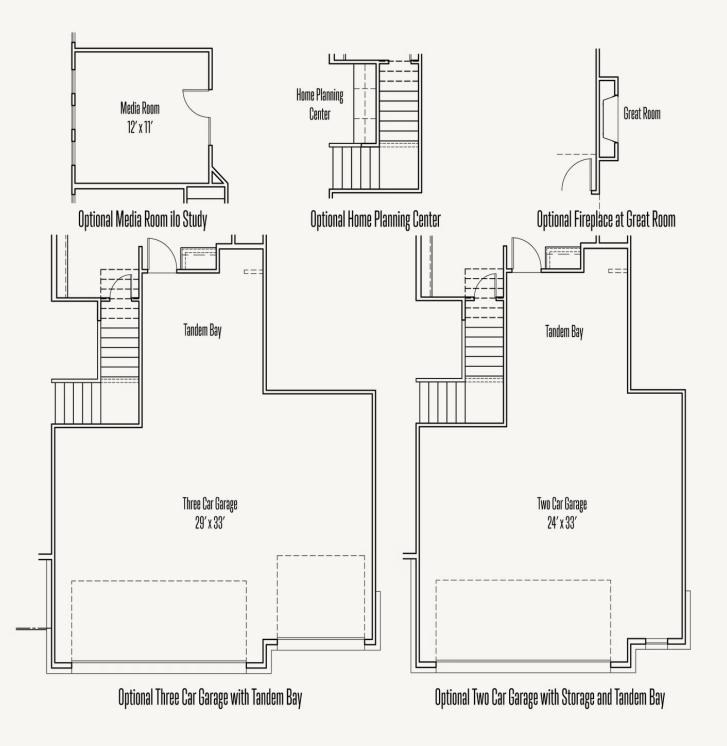

FIRST FLOOR

SECOND FLOOR

OPTIONS\_1

Prices, plans, specifications, square footage and availability subject to change without notice or prior obligation. Dimensions, Lot size and square footage are approximate and may vary upon elevations and/or options selected. Elevation materials may vary per subdivision requirement. Please see your Sales Counselor for more information.