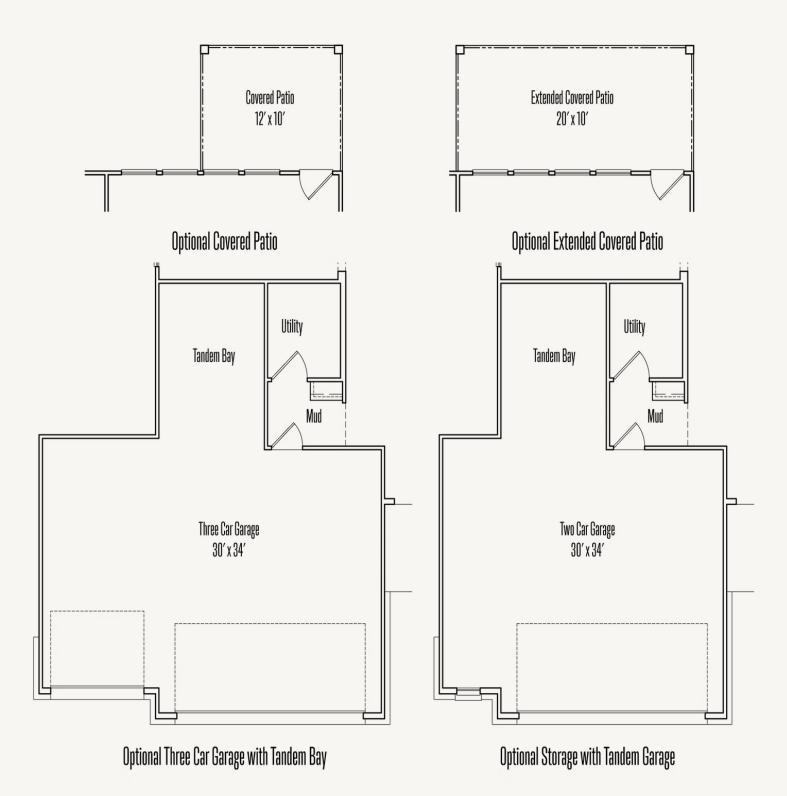

## KINDER RANCH : 50'S LOCKE : 50-2265.F.1

OPTIONS\_1

Prices, plans, specifications, square footage and availability subject to change without notice or prior obligation. Dimensions, Lot size and square footage are approximate and may vary upon elevations and/or options selected. Elevation materials may vary per subdivision requirement. Please see your Sales Counselor for more information.