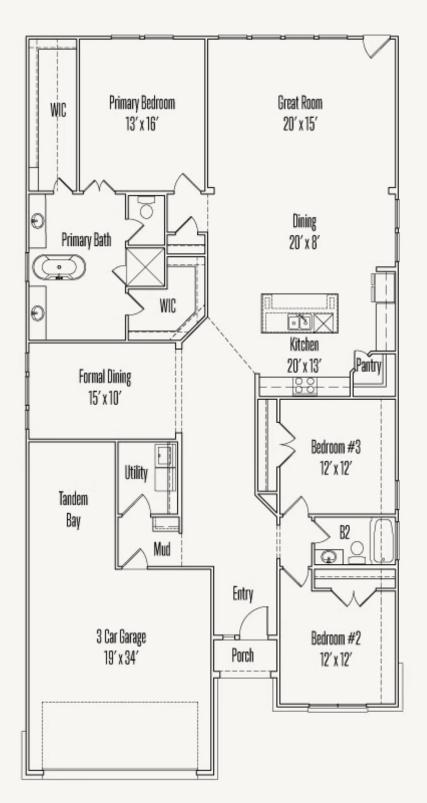

### KINDER RANCH : 50'S LOCKE : 50-2265.F.1



Elevation A

Elevation B



Elevation C



Prices, plans, specifications, square footage and availability subject to change without notice or prior obligation. Dimensions, Lot size and square footage are approximate and may vary upon elevations and/or options selected. Elevation materials may vary per subdivision requirement. Please see your Sales Counselor for more information.



# KINDER RANCH : 50'S LOCKE : 50-2265.F.1

#### FLOOR PLAN





## KINDER RANCH : 50'S LOCKE : 50-2265.F.1

OPTIONS\_1



Prices, plans, specifications, square footage and availability subject to change without notice or prior obligation. Dimensions, Lot size and square footage are approximate and may vary upon elevations and/or options selected. Elevation materials may vary per subdivision requirement. Please see your Sales Counselor for more information.



# LOCKE: 50'S





Prices, plans, specifications, square footage and availability subject to change without notice or prior obligation. Dimensions, Lot size and square footage are approximate and may vary upon elevations and/or options selected. Elevation materials may vary per subdivision requirement. Please see your Sales Counselor for more information.