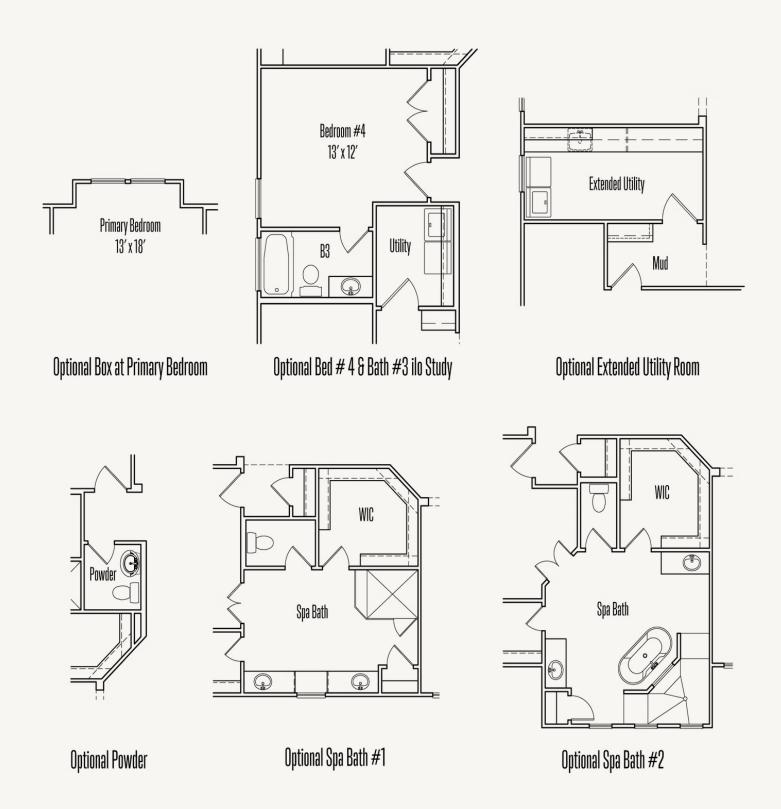

## KINDER RANCH : 50'S LOCKE : 50-2265.F.1

OPTIONS\_1

Prices, plans, specifications, square footage and availability subject to change without notice or prior obligation. Dimensions, Lot size and square footage are approximate and may vary upon elevations and/or options selected. Elevation materials may vary per subdivision requirement. Please see your Sales Counselor for more information.