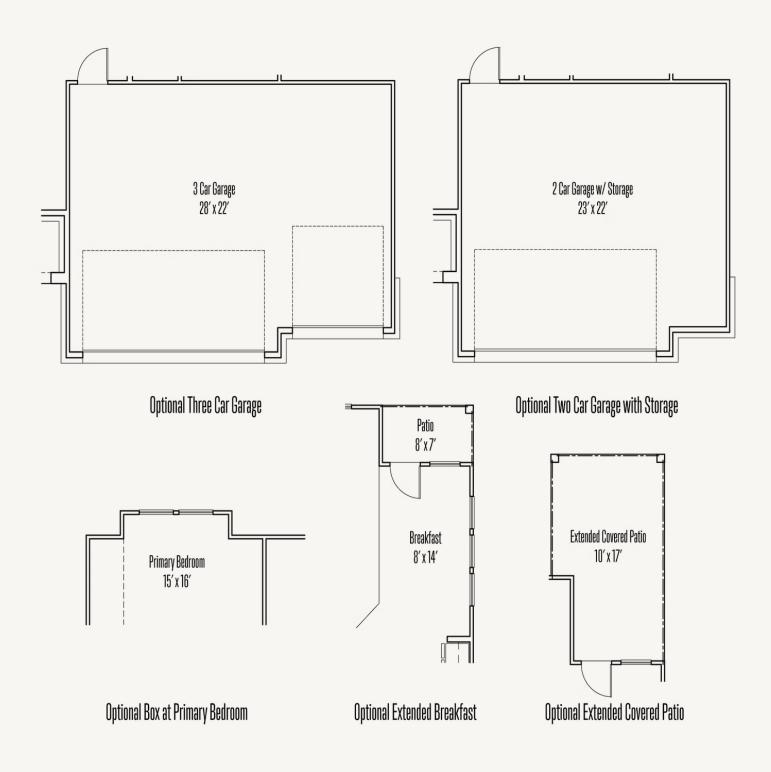

OPTIONS\_2

Optional Jack & Jill Bath with Optional Powder Room

Optional Spa Master Bath

Optional Study ilo Bedroom #2