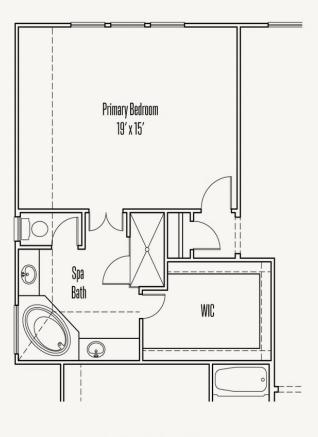

OPTIONS\_2

Optional Jack & Jill Bath with Optional Powder Room

Optional Spa Master Bath

Optional Study ilo Bedroom #2