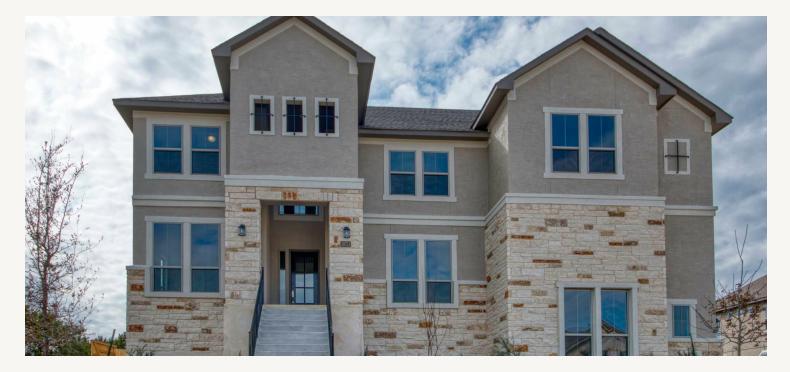

KINDER RANCH : 90'S 28711 ESTIN HEIGHT HUME : 90-6554S.1

3,981 sq ft

5 Bedrooms

- 4 Bathrooms
- 2 Stories

3 Car Garage

Prices, ptans, specifications, square footage and availability subject to change without notice or proor obligation. Dimensions, Lot size and square footage are approximate and may vary upon elevations and/or options selected. Elevation materials may vary per subdivision requirement. Please see your Sales Counselor for more information.