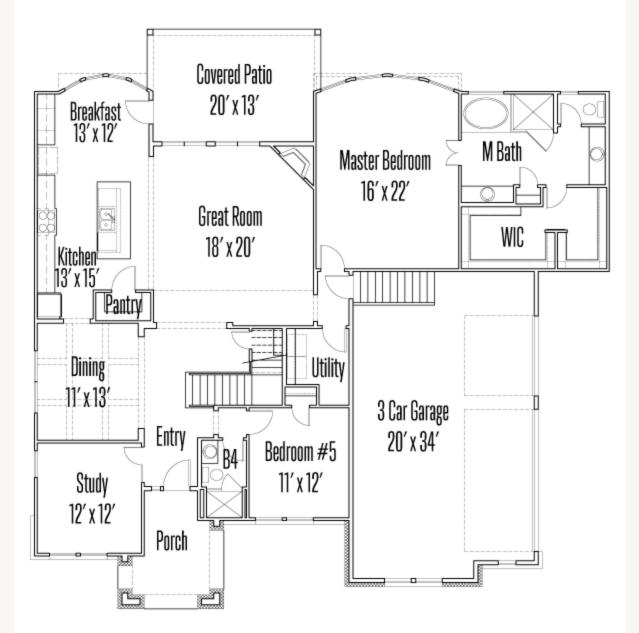

KINDER RANCH : 90'S 28711 ESTIN HEIGHT HUME : 90-6554S.1









3,981 sq ft



5 Bedrooms



- 4 Bathrooms
- 2 Stories



3 Car Garage

Prices, ptans, specifications, square footage and availability subject to change without notice or proor obligation. Dimensions, Lot size and square footage are approximate and may vary upon elevations and/or options selected. Elevation materials may vary per subdivision requirement. Please see your Sales Counselor for more information.





## KINDER RANCH : 90'S 28711 ESTIN HEIGHT HUME : 90-6554S.1

**FIRST FLOOR** 







## KINDER RANCH : 90'S 28711 ESTIN HEIGHT HUME : 90-6554S.1

SECOND FLOOR