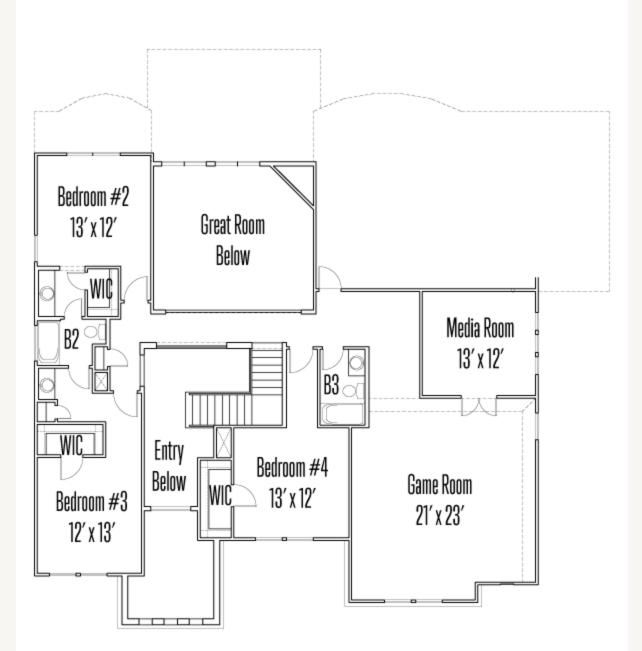

KINDER RANCH : 90'S 28711 ESTIN HEIGHT HUME : 90-6554S.1









3,981 sq ft



5 Bedrooms



- 4 Bathrooms
- 2 Stories



3 Car Garage

Prices, ptans, specifications, square footage and availability subject to change without notice or proor obligation. Dimensions, Lot size and square footage are approximate and may vary upon elevations and/or options selected. Elevation materials may vary per subdivision requirement. Please see your Sales Counselor for more information.





## KINDER RANCH : 90'S 28711 ESTIN HEIGHT HUME : 90-6554S.1

**FIRST FLOOR** 







## KINDER RANCH : 90'S 28711 ESTIN HEIGHT HUME : 90-6554S.1

SECOND FLOOR