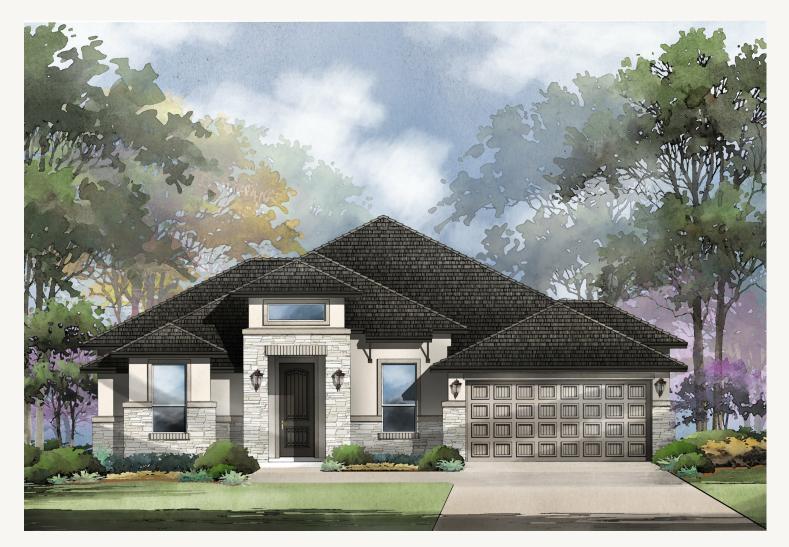

## THE VILLAGE AT HASTINGS RIDGE AT KINDER RANCH 1613 CRYSTAL BRIDGES

CROWN : 60-2728F.1

Prices, plans, specifications, square footage and availability subject to change without notice or prior obligation. Dimensions, Lot size and square footage are approximate and may vary upon elevations and/or options selected. Elevation materials may vary per subdivision requirement. Please see your Sales Counselor for more information.