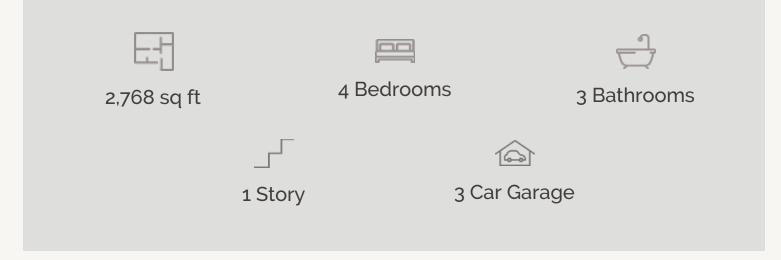

## THE VILLAGE AT HASTINGS RIDGE AT KINDER RANCH 1613 CRYSTAL BRIDGES

CROWN : 60-2728F.1

Prices, plans, specifications, square footage and availability subject to change without notice or prior obligation. Dimensions, Lot size and square footage are approximate and may vary upon elevations and/or options selected. Elevation materials may vary per subdivision requirement. Please see your Sales Counselor for more information.