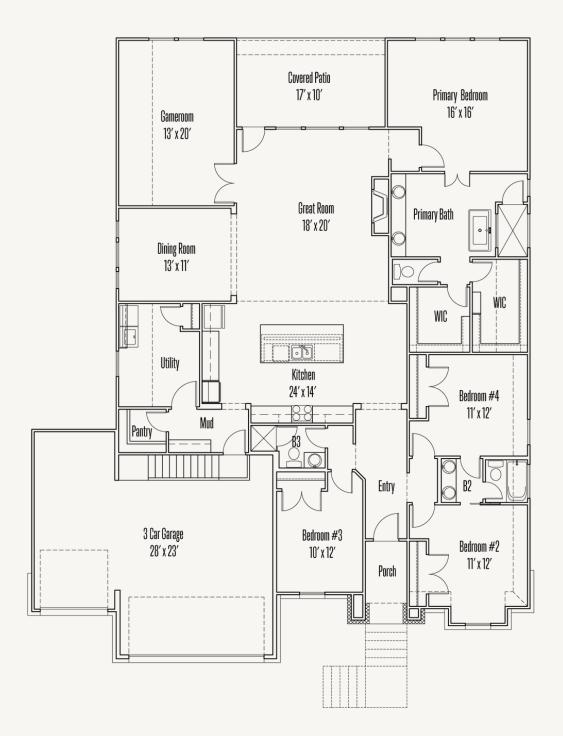

## THE VILLAGE AT HASTINGS RIDGE AT KINDER RANCH 1613 CRYSTAL BRIDGES

CROWN : 60-2728F.1

**FLOOR PLAN** 

Prices, plans, specifications, square footage and availability subject to change without notice or prior obligation. Dimensions, Lot size and square footage are approximate and may vary upon elevations and/or options selected. Elevation materials may vary per subdivision requirement. Please see your Sales Counselor for more information.