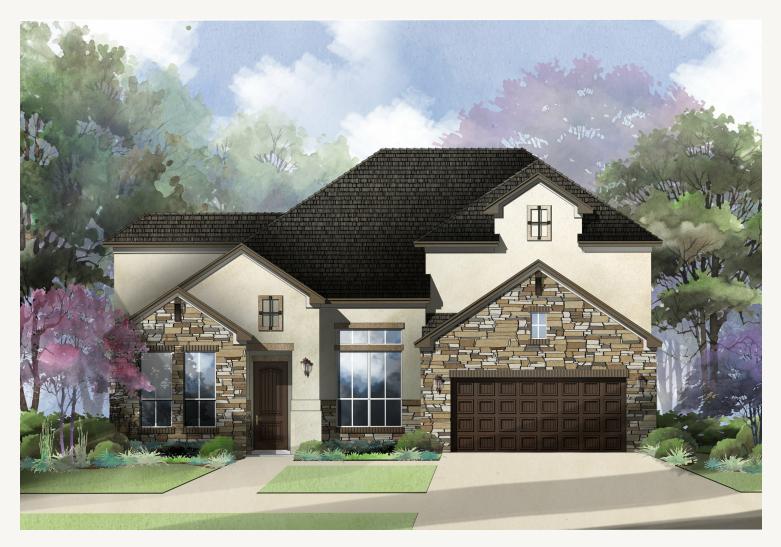

## THE VILLAGE AT HASTINGS RIDGE AT KINDER RANCH 1725 CRYSTAL BRIDGES

WARREN : 60-3169F.1

Prices, plans, specifications, square footage and availability subject to change without notice or prior obligation. Dimensions, Lot size and square footage are approximate and may vary upon elevations and/or options selected. Elevation materials may vary per subdivision requirement. Please see your Sales Counselor for more information.