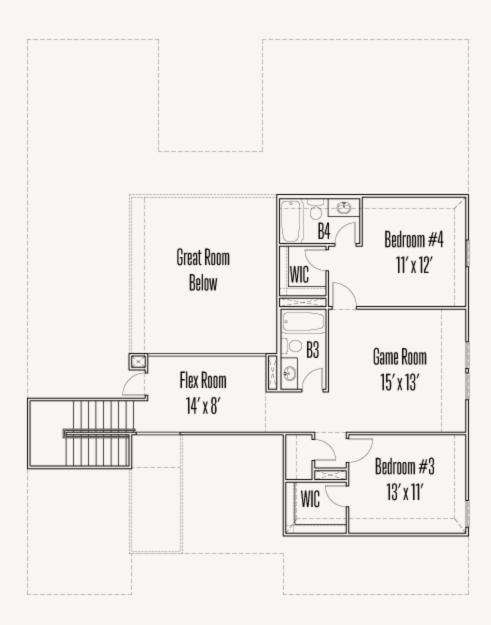

## THE VILLAGE AT HASTINGS RIDGE AT KINDER RANCH 1725 CRYSTAL BRIDGES

WARREN : 60-3169F.1

SECOND FLOOR

Prices, plans, specifications, square footage and availability subject to change without notice or prior obligation. Dimensions, Lot size and square footage are approximate and may vary upon elevations and/or options selected. Elevation materials may vary per subdivision requirement. Please see your Sales Counselor for more information.