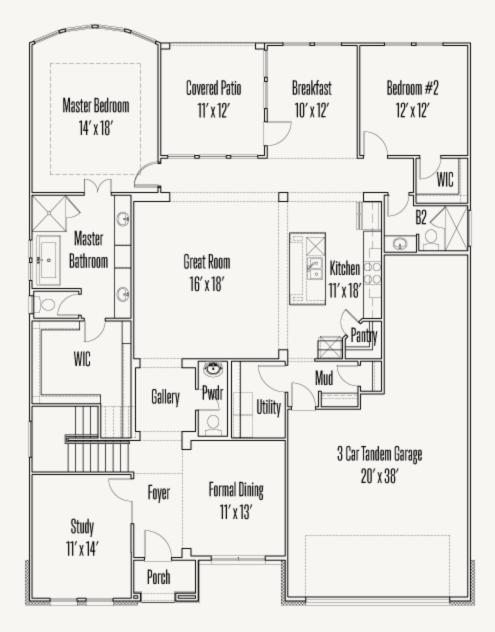

## THE VILLAGE AT HASTINGS RIDGE AT KINDER RANCH 1725 CRYSTAL BRIDGES

WARREN : 60-3169F.1

**FIRST FLOOR** 