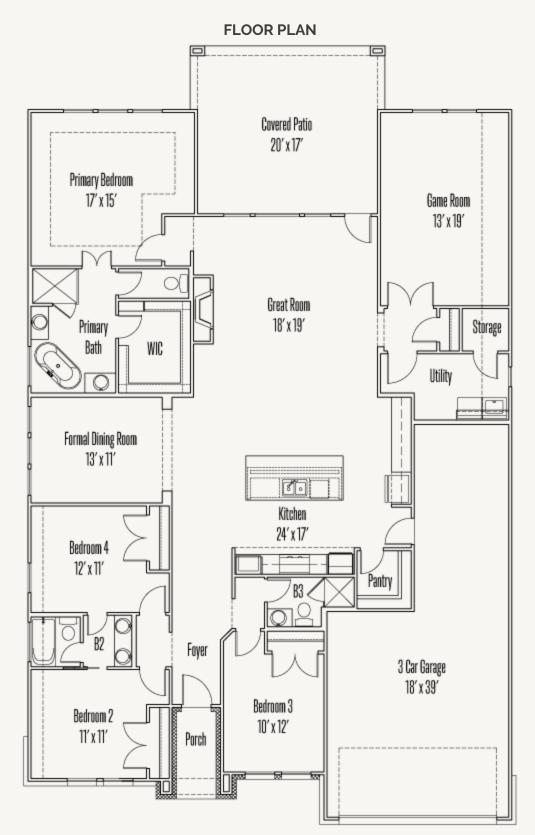

## THE VILLAGE AT HASTINGS RIDGE AT KINDER RANCH 28411 SEPPENFIELD

NEWTON : 60-2572F.1

Prices, plans, specifications, square footage and availability subject to change without notice or prior obligation. Dimensions, Lot size and square footage are approximate and may vary upon elevations and/or options selected. Elevation materials may vary per subdivision requirement. Please see your Sales Counselor for more information.