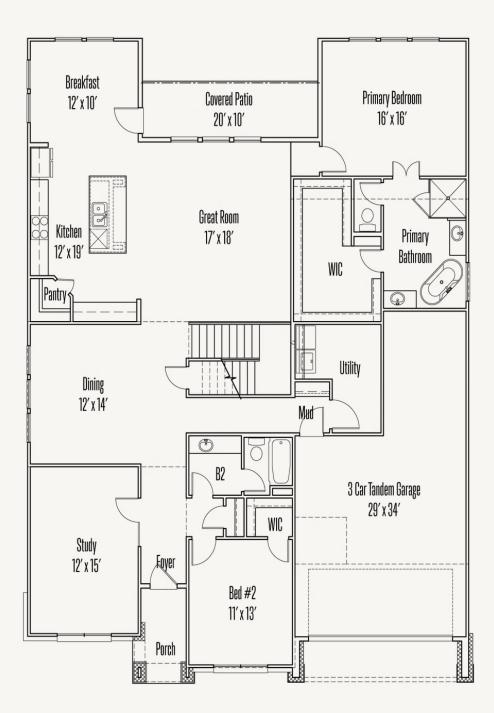

## FIRST FLOOR\_A

## KINDER RANCH : 70'S EDWIN : 60-3646F.1

SECOND FLOOR\_A

Prices, plans, specifications, square footage and availability subject to change without notice or prior obligation. Dimensions, Lot size and square footage are approximate and may vary upon elevations and/or options selected. Elevation materials may vary per subdivision requirement. Please see your Sales Counselor for more information.