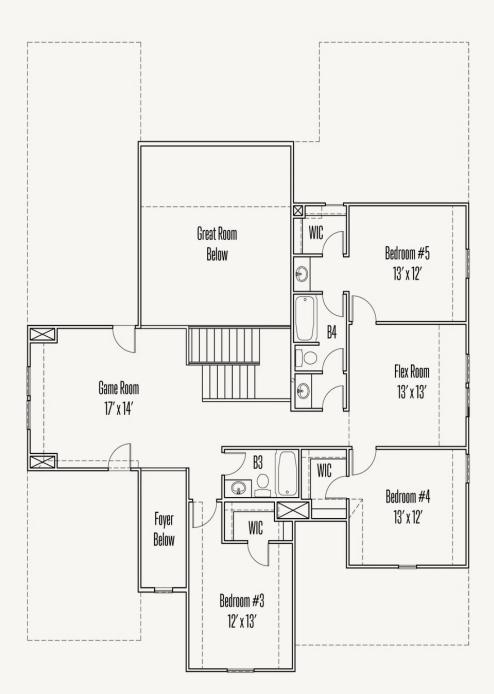

## KINDER RANCH : 70'S EDWIN : 60-3646F.1

SECOND FLOOR\_A

Prices, plans, specifications, square footage and availability subject to change without notice or prior obligation. Dimensions, Lot size and square footage are approximate and may vary upon elevations and/or options selected. Elevation materials may vary per subdivision requirement. Please see your Sales Counselor for more information.